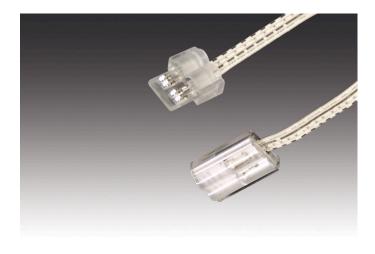

## Accessories Stick and Pipe

Connecting cable LED Twin-Stick 2 2000mm

**Description:** connecting cable LED Twin-Stick 2 as connection between two Twin-Sticks

Symbols: CE, MM, IP20, SK III EAN-No.: 4051268103527 Weight: 0,04 kg