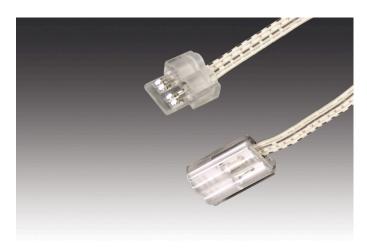

## $\epsilon$

escription:

connecting cable LED Twin-Stick 2 as connection between two Twin-Sticks

**Symbols**: CE, MM, IP20, SK III **EAN-No**.: 4051268097444 **Weight**: 0,01 kg

Order number: 21527060302

article in stock