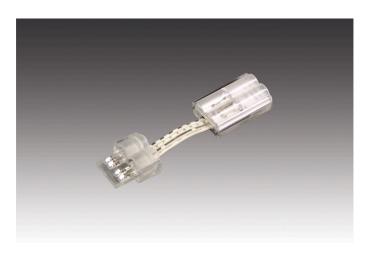

#### Description:

connecting cable LED Twin-Stick 2 as connection between two Twin-Sticks

**Symbols**: CE, MM, IP20, SK III **EAN-No**.: 4051268037211 **Weight**: 0,005 kg

## Order number: 21527060022

limited availability