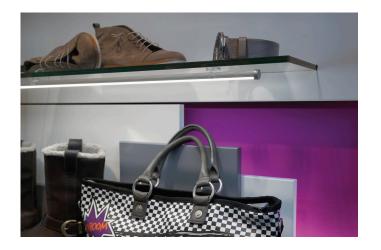

# **Accessories Stick and Pipe**

#### Description:

connecting cable LED Twin-Stick 2 as connection between two Twin-Sticks

**Symbols**: CE, MM, IP20, SK III **EAN-No**.: 4051268037211 **Weight**: 0,005 kg