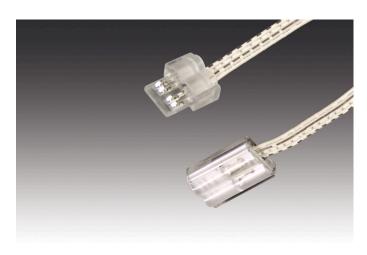

#### Description:

connecting cable LED Twin-Stick 2 as connection between two Twin-Sticks

Symbols: CE, MM, IP20, SK III EAN-No.: 4051268097468 Weight: 0,016 kg

## Order number: 21527060702

limited availability