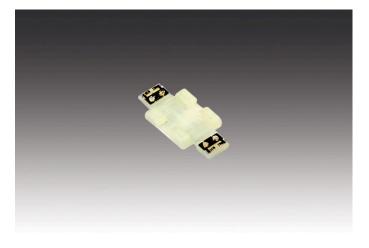

## Accessories tapes

Connecting clip LED Tape 1200

## **Description:**

Connecting clip LED Tape 1200 as connection between two sections of the RGB Tape

Symbols: CE, MM, IP20, SK III EAN-No.: 4051268150842 Weight: 0,001 kg