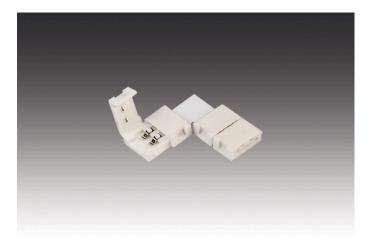

## Description:

Corner connection clip LED Tape as connection between two sections of the RGB Tape

**Symbols**: CE, MM, IP20, SK III **EAN-No.**: 4051268135412 **Weight**: 0,001 kg

Order number: 21528000101