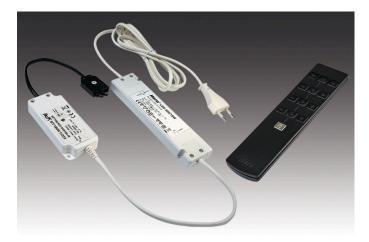

# LED 350 accessories (Radio/Dim)

Dimmable Transformer LED 350/15W radio with 3-way distributor

#### **Description:**

electronic safety transformer for LED luminaire 350 mA, mains cable 2m with Euro plug, dim controller and 3-way distributor with enclosed 4channel remote control, up to three additional dim or dynamic controllers can be used, with memory function (after cut off from mains the last setting is recovered), incl. battery

### **Special features:**

- constant 350 mA / max. 59 V DC
- protected against short circuit, overload and no-load
- max. permissible cable: 5 m each
- dim range: 2 100 % (radio)
- 4-channel remote control with master button and wall mounting
- also combinable with 24 V and Dynamic controllers