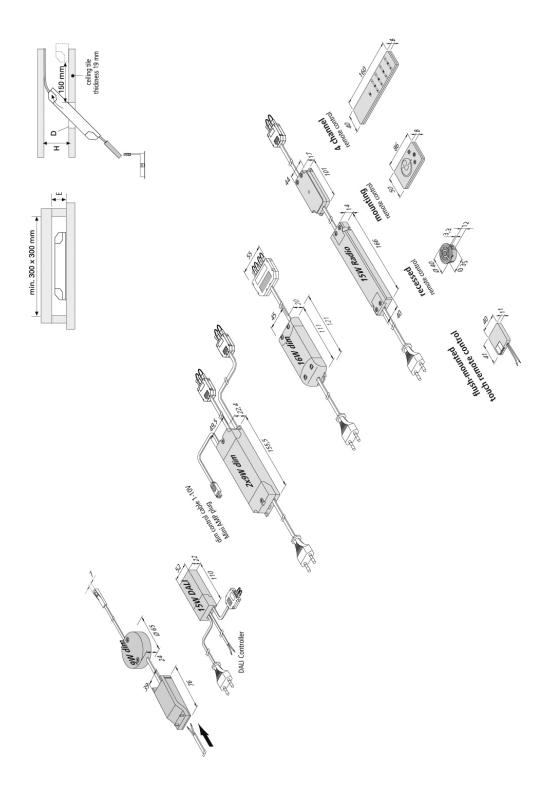

#### **Description:**

electronic safety transformer for LED luminaire 350 mA, mains cable 2m with Euro plug, dim controller and 3-way distributor with enclosed 4channel remote control, up to three additional dim or dynamic controllers can be used, with memory function (after cut off from mains the last setting is recovered), incl. battery

### **Special features:**

- constant 350 mA / max. 59 V DC
- protected against short circuit, overload and no-load
- max. permissible cable: 5 m each
- dim range: 2 100 % (radio)
- 4-channel remote control with master button and wall mounting
- also combinable with 24 V and Dynamic controllers