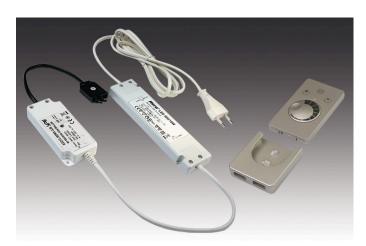

## **Description:**

electronic safety transformer for LED luminaire 350 mA, mains cable 2m with Euro plug, dim controller and 3-way distributor with enclosed suface mounted remote control stainless steel look, with memory function (after cut off from mains the last setting is recovered), incl. battery

## Special features:

- constant 350 mA / max. 59 V DC
- protected against short circuit, overload and no-load
- max. permissible cable: 5 m each
- dim range: 2 100 % (radio)
- also combinable with 24 V and Dynamic controllers
- incl. surface mounted remote control to dim and switch