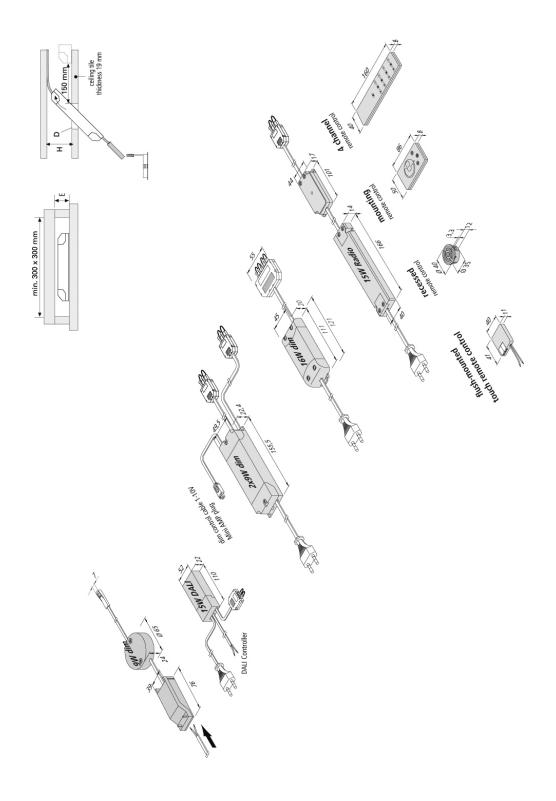

## **Description:**

electronic safety transformer for LED luminaire 350 mA, mains cable 2m with Euro plug, dim controller and 3-way distributor with enclosed suface mounted remote control stainless steel look, with memory function (after cut off from mains the last setting is recovered), incl. battery

## Special features:

- constant 350 mA / max. 59 V DC
- protected against short circuit, overload and no-load
- max. permissible cable: 5 m each
- dim range: 2 100 % (radio)
- also combinable with 24 V and Dynamic controllers
- incl. surface mounted remote control to dim and switch