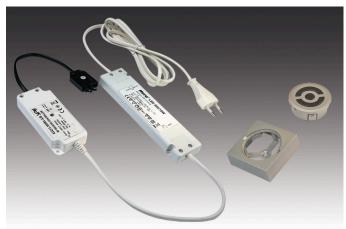

## **Description:**

electronic safety transformer for LED luminaire 350 mA, mains cable 2m with Euro plug, dim controller and 3-way distributor with enclosed recessed remote control in stainless steel look, for drill holes with a diameter of 35mm, depth min. 12 mm, with memory function (after cut off from mains the last setting is recovered), incl. battery

## Special features:

- constant 350 mA / max. 59 V DC
- protected against short circuit, overload and no-load
- max. permissible cable: 5 m each
  dim range: 2 100 % (radio)
- also combinable with 24 V and Dynamic controllers
- incl. recessed remote control to dim and switch