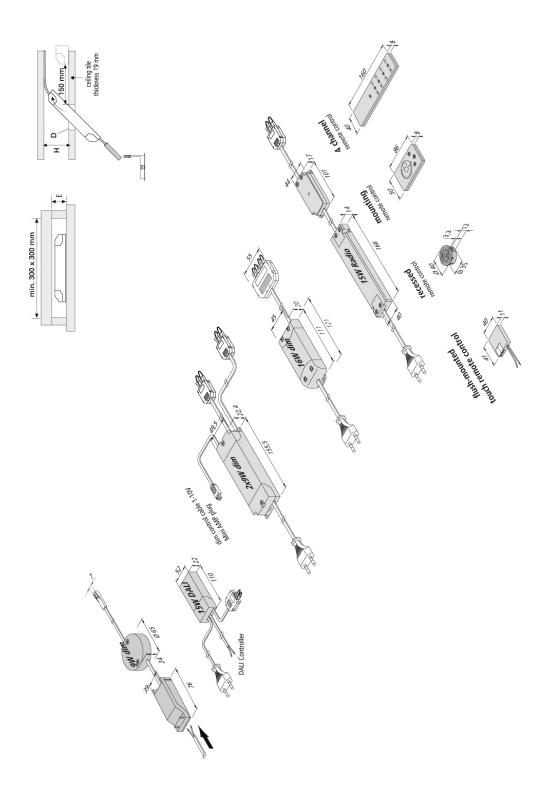

## **Description:**

electronic safety transformer for LED luminaire 350 mA, mains cable 2m with Euro plug, dim controller and 3-way distributor with enclosed recessed remote control in stainless steel look, for drill holes with a diameter of 35mm, depth min. 12 mm, with memory function (after cut off from mains the last setting is recovered), incl. battery

## Special features:

- constant 350 mA / max. 59 V DC
- protected against short circuit, overload and no-load
- max. permissible cable: 5 m each
  dim range: 2 100 % (radio)
- also combinable with 24 V and Dynamic controllers
- incl. recessed remote control to dim and switch