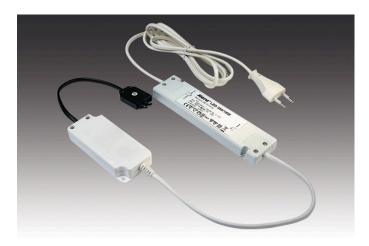

# LED 350 accessories (Radio/Dim)

Dimmable Transformer LED 350/15W radio with 3-way distributor

#### **Description:**

electronic safety transformer for LED luminaire 350 mA, mains cable 2m with Euro plug, dim controller and 3-way distributor as an extension to an existing remote control, with memory function (after cut off from mains the last setting is recovered)

#### Special features:

- constant 350 mA / max. 59 V DC
- protected against short circuit, overload and no-load
- max. permissible cable: 5 m each
- dim range: 2 100 % (radio)
- also combinable with 24 V and Dynamic controllers
- without remote control (only as an extension for controllers incl. remote control)