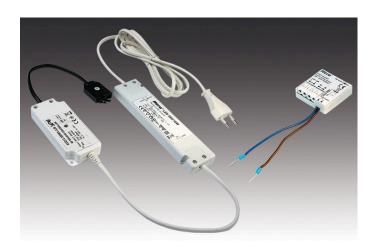

## LED 350 accessories (Radio/Dim)

Dimmable Transformer LED 350/15W radio with 3-way distributor

## **Description:**

dimmable safety transformer for LED luminaire 350 mA, mains cable 2m with Euro plug, with two 3-way distributors, max. permissible cable: 5 m, dim range 10-100%

Connection: 220 - 240V / 50 - 60Hz Symbols: CE, MM, IP20, SK II EAN-No.: 4051268174886 Weight: 0,27 kg

## **Special features:**

- constant 350 mA / max. 59 V DC
- protected against short circuit, overload and no-load
- max. permissible cable: 5 m each
  dim range: 2 100 % (radio)
- incl. flush-mounted touch remote control to dim and switch