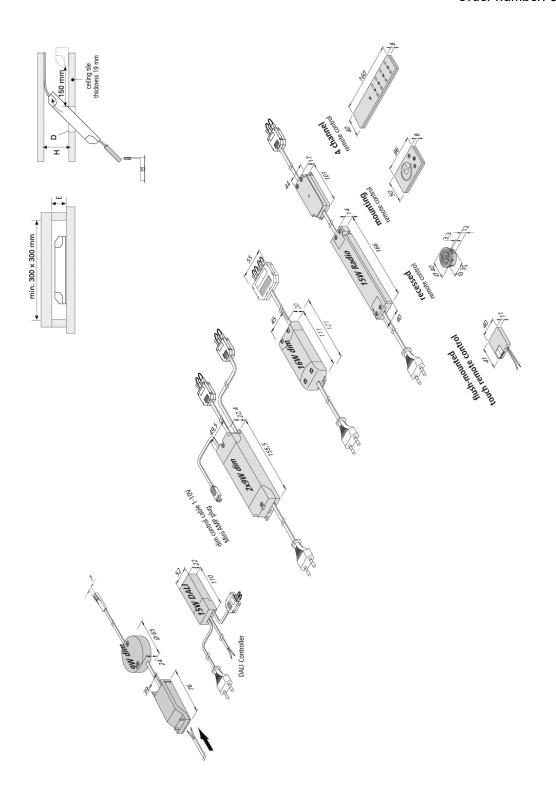

## LED 350 accessories (Radio/Dim)

Dimmable Transformer LED 350/15W radio with 3-way distributor

## **Description:**

dimmable safety transformer for LED luminaire 350 mA, mains cable 2m with Euro plug, with two 3-way distributors, max. permissible cable: 5 m, dim range 10-100%

Connection: 220 - 240V / 50 - 60Hz Symbols: CE, MM, IP20, SK II EAN-No.: 4051268174886 Weight: 0,27 kg

## **Special features:**

- constant 350 mA / max. 59 V DC
- protected against short circuit, overload and no-load
- max. permissible cable: 5 m each
  dim range: 2 100 % (radio)
- incl. flush-mounted touch remote control to dim and switch

Order number: 61500301706

limited availability