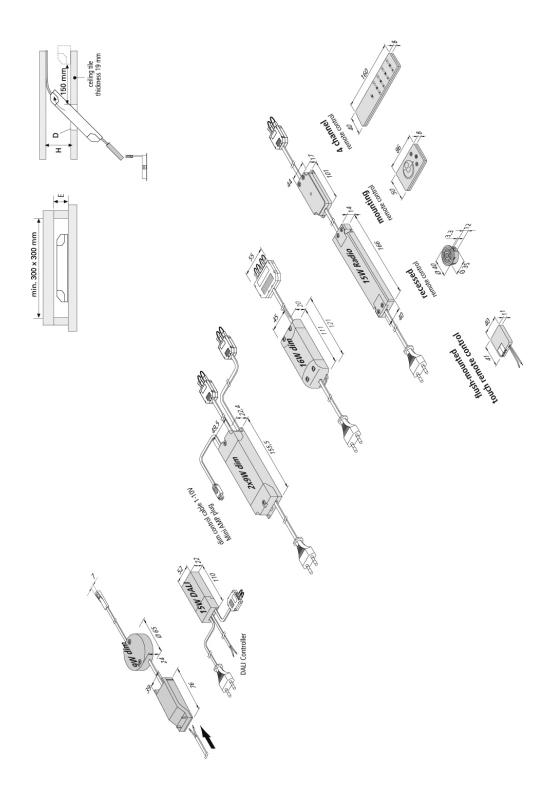

## LED 350 accessories (Radio/Dim)

Dimmable Transformer LED 350/16W dim 5-way distributor + 4 short circuit plugs

## **Description:**

dimmable safety transformer LED 350mA, mains cable 2m with Euro plug, with 5-way distributor, max. permissible cable: 5 m, dim range 10-100%

Connection: 220 - 240V / 50 - 60Hz Symbols: CE, MM, IP20, SK II EAN-No.: 4051268114943 Weight: 0,24 kg

## Special features:

- constant 350 mA / max. 59 V DC
- protected against short circuit, overload and no-load
- max. permissible cable: 5 m each
- dim range: 10 100 %8W minimum load
- recommended phase dimmer: Sygonix 33594C or Jung 1730DD

**LED 350 accessories (Radio/Dim)**Transformer LED 350/16W dim 5-way distributor + 4 short circuit plugs

Order number: 61500300950