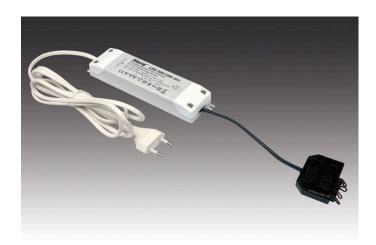

## LED 350 accessories (Radio/Dim)

Dimmable Transformer LED 350/16W dim 5-way distributor + 4 short circuit plugs

## **Description:**

dimmable safety transformer LED 350mA, mains cable 2m with Euro plug, with 5-way distributor, max. permissible cable: 5 m, dim range 10-100%

Connection: 220 - 240V / 50 - 60Hz Symbols: CE, MM, IP20, SK II EAN-No.: 4051268114943 Weight: 0,24 kg

## Special features:

- constant 350 mA / max. 59 V DC
- protected against short circuit, overload and no-load
- max. permissible cable: 5 m each
- dim range: 10 100 %8W minimum load
- recommended phase dimmer: Sygonix 33594C or Jung 1730DD

Order number: 61500300950

article in stock

**LED 350 accessories (Radio/Dim)**Transformer LED 350/16W dim 5-way distributor + 4 short circuit plugs

Order number: 61500300950