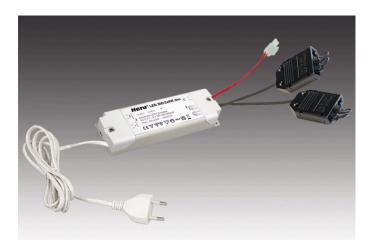

## LED 350 accessories (Radio/Dim)

Dimmable Transformer LED 350/2x9W dim 2x 3-way distributor (1-10V)

## **Description:**

dimmable safety transformer LED 350mA, mains cable 2 m with Euro plug, with two 3-way distributors, max. permissible cable: 5 m, dim range 10-100%

Connection: 220 - 240V / 50 - 60Hz Symbols: CE, MM, IP20, SK II EAN-No.: 4051268094573 Weight: 0,28 kg

## Special features:

- constant 350 mA / max. 59 V DC
- protected against short circuit, overload and no-load
- max. permissible cable: 5 m each
- dim range: 10 100 %
- dim control cable 0.2m with Mini AMP plug

**LED 350 accessories (Radio/Dim)**Transformer LED 350/2x9W dim 2x 3-way distributor (1-10V)

Order number: 61500300928