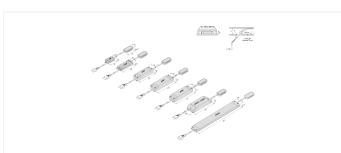

### Electronic Transformer LED 24/100W DC 24V

|                   | 5 W                        | 15 W    | 30 W   | 60 W   | 80 W   | 100 W  | 150 W  | 200 W  |
|-------------------|----------------------------|---------|--------|--------|--------|--------|--------|--------|
| Einbauhöhe (E)    | 21 mm                      | 16,5 mm | 31 mm  | 50 mm  |
| Deckenöffnung (D) | Höhe der Zwischendecke (H) |         |        |        |        |        |        |        |
| ø 45 mm           | 40 mm                      | -       | -      | -      | -      | -      | -      | -      |
| ø 55 mm           | 35 mm                      | 55 mm   | 110 mm | 140 mm | -      | -      | -      | -      |
| ø 68 mm           | 30 mm                      | 45 mm   | 90 mm  | 100 mm | 140 mm | 140 mm | 140 mm | -      |
| ø 78 mm           | 22 mm                      | 40 mm   | 70 mm  | 80 mm  | 100 mm | 100 mm | 100 mm | 140 mm |

## available versions

Choose from the options below. The currently selected one is highlighted in color.

| article number | description                                                 |  |  |  |
|----------------|-------------------------------------------------------------|--|--|--|
| 20604002301    | Transformer LED 24/ 5W DC 24V                               |  |  |  |
| 20604001101    | Transformer LED 24/ 15W DC 24V                              |  |  |  |
| 20604001201    | Transformer LED 24/ 30W DC 24V                              |  |  |  |
| 20604003101    | Transformer LED 24/ 60W DC 24V                              |  |  |  |
| 20604003301    | Transformer LED 24/100W DC 24V                              |  |  |  |
| 20604004001    | Transformer LED 24/150W DC 24V                              |  |  |  |
| 20604003002    | Transformer LED 24/200W DC 24V                              |  |  |  |
| 61500300817    | Transformer LED 24/ 30W with connecting cable 1m + ferrules |  |  |  |
| 20604001904    | Transformer LED 24/ 75W with connecting cable 1m + ferrules |  |  |  |
| 61500301315    | Transformer LED 24/200W with connecting cable 1m + ferrules |  |  |  |
| 20604005601    | Transformer LED 24/ 80W DC 24V                              |  |  |  |