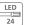

### Electronic Transformer LED 24/100W DC 24V

|                   | 5 W                        | 15 W    | 30 W   | 60 W   | 80 W   | 100 W  | 150 W  | 200 W  |
|-------------------|----------------------------|---------|--------|--------|--------|--------|--------|--------|
| Einbauhöhe (E)    | 21 mm                      | 16,5 mm | 31 mm  | 50 mm  |
| Deckenöffnung (D) | Höhe der Zwischendecke (H) |         |        |        |        |        |        |        |
| ø 45 mm           | 40 mm                      | -       | -      | -      | -      | -      | -      | -      |
| ø 55 mm           | 35 mm                      | 55 mm   | 110 mm | 140 mm | -      | -      | -      | -      |
| ø 68 mm           | 30 mm                      | 45 mm   | 90 mm  | 100 mm | 140 mm | 140 mm | 140 mm | -      |
| ø 78 mm           | 22 mm                      | 40 mm   | 70 mm  | 80 mm  | 100 mm | 100 mm | 100 mm | 140 mm |

#### **Description:**

electronic safety transformer for 24 V DC, mains cable 2m with Euro plug, 12-way distributor, max. permissible cable length 5 m

Connection: 220 - 240V / 50 - 60Hz Symbols: CE, MM, IP20, SK II EAN-No.: 4051268128285 Weight: 0,46 kg

### Special features:

- constant 24V DC
- protected against short-circuit , overload and no-load
- max. length of secondary cables: 5m each

Order number: 20604003301

article in stock

Order number: 20604003301