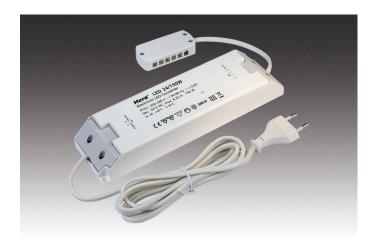

#### **Description:**

electronic safety transformer for 24 V DC, mains cable 2 m with Euro plug, 12-way distributor, max. permissible cable length: 5 m each

Connection: 220 - 240V / 50 - 60Hz Symbols: CE, MM, IP20, SK II EAN-No.: 4051268169769 Weight: 0,544 kg

#### **Special features:**

- constant 24V DC
- protected against short-circuit , overload and no-load
- max. length of secondary cables: 5m each

Order number: 20604004001

article in stock