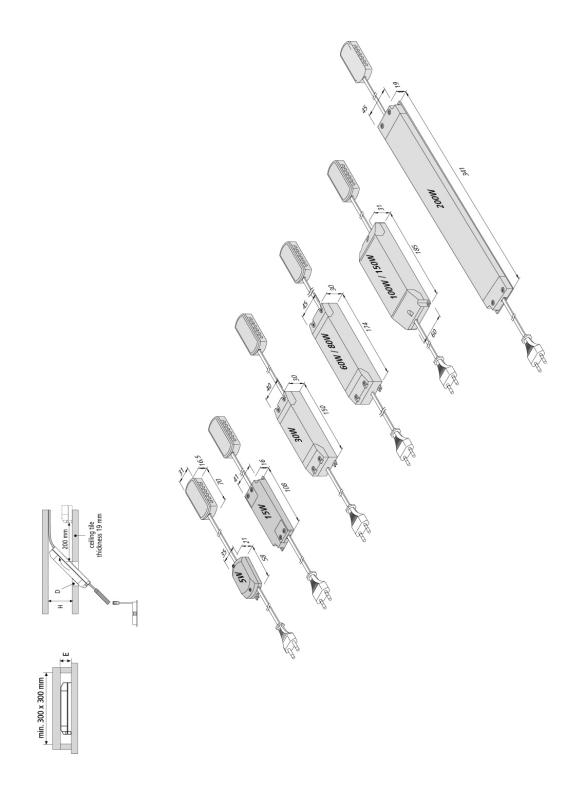

### Electronic Transformer LED 24/150W DC 24V

|                   | 5 W                        | 15 W    | 30 W   | 60 W   | 80 W   | 100 W  | 150 W  | 200 W  |
|-------------------|----------------------------|---------|--------|--------|--------|--------|--------|--------|
| Einbauhöhe (E)    | 21 mm                      | 16,5 mm | 31 mm  | 50 mm  |
| Deckenöffnung (D) | Höhe der Zwischendecke (H) |         |        |        |        |        |        |        |
| ø 45 mm           | 40 mm                      | -       | -      | -      | -      | -      | -      | -      |
| ø 55 mm           | 35 mm                      | 55 mm   | 110 mm | 140 mm | -      | -      | -      | -      |
| ø 68 mm           | 30 mm                      | 45 mm   | 90 mm  | 100 mm | 140 mm | 140 mm | 140 mm | -      |
| ø 78 mm           | 22 mm                      | 40 mm   | 70 mm  | 80 mm  | 100 mm | 100 mm | 100 mm | 140 mm |

### available versions

Choose from the options below. The currently selected one is highlighted in color.

| article number | description                                                 |
|----------------|-------------------------------------------------------------|
| 20604002301    | Transformer LED 24/ 5W DC 24V                               |
| 20604001101    | Transformer LED 24/ 15W DC 24V                              |
| 20604001201    | Transformer LED 24/ 30W DC 24V                              |
| 20604003101    | Transformer LED 24/ 60W DC 24V                              |
| 20604003301    | Transformer LED 24/100W DC 24V                              |
| 20604004001    | Transformer LED 24/150W DC 24V                              |
| 20604003002    | Transformer LED 24/200W DC 24V                              |
| 61500300817    | Transformer LED 24/ 30W with connecting cable 1m + ferrules |
| 20604001904    | Transformer LED 24/75W with connecting cable 1m + ferrules  |
| 61500301315    | Transformer LED 24/200W with connecting cable 1m + ferrules |
| 20604005601    | Transformer LED 24/ 80W DC 24V                              |