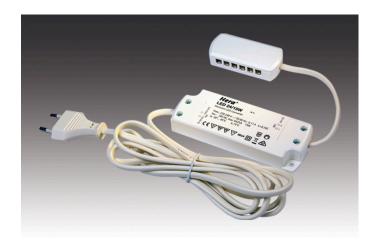

#### **Description:**

electronic safety transformer for 24 V DC, mains cable 2 m with Euro plug, 12-way distributor, max. permissible cable length 5 m  $\,$ 

Connection: 220 - 240V / 50 - 60Hz Symbols: CE, MM, IP20, SK II EAN-No.: 4051268023160 Weight: 0,167 kg

#### **Special features:**

- constant 24V DC
- protected against short-circuit , overload and no-load
- max. length of secondary cables: 5m each

Order number: 20604001101

article in stock