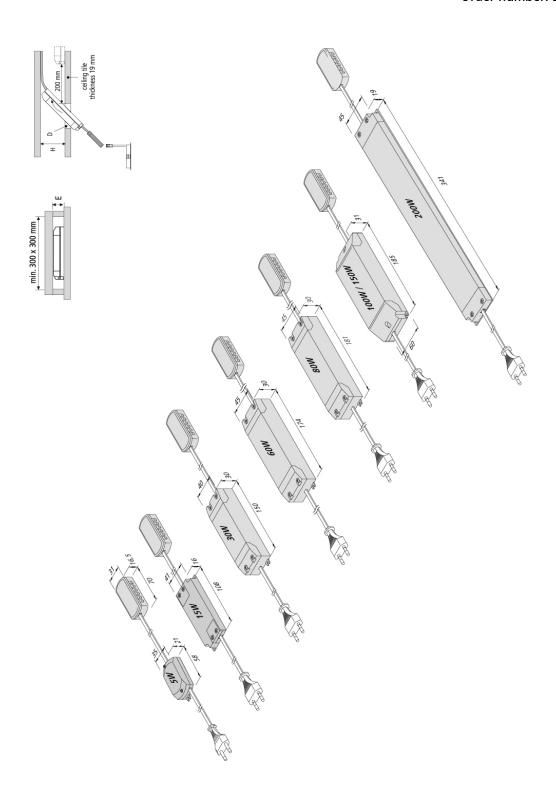

### Electronic Transformer LED 24/ 15W DC 24V

|                   | 5 W                        | 15 W    | 30 W   | 60 W   | 80 W   | 100 W  | 150 W  | 200 W  |
|-------------------|----------------------------|---------|--------|--------|--------|--------|--------|--------|
| Einbauhöhe (E)    | 21 mm                      | 16,5 mm | 31 mm  | 50 mm  |
| Deckenöffnung (D) | Höhe der Zwischendecke (H) |         |        |        |        |        |        |        |
| ø 45 mm           | 40 mm                      | -       | -      | -      | -      | -      | -      | -      |
| ø 55 mm           | 35 mm                      | 55 mm   | 110 mm | 140 mm | -      | -      | -      | -      |
| ø 68 mm           | 30 mm                      | 45 mm   | 90 mm  | 100 mm | 140 mm | 140 mm | 140 mm | -      |
| ø 78 mm           | 22 mm                      | 40 mm   | 70 mm  | 80 mm  | 100 mm | 100 mm | 100 mm | 140 mm |

#### **Description:**

electronic safety transformer for 24 V DC, mains cable 2 m with Euro plug, 12-way distributor, max. permissible cable length 5 m  $\,$ 

Connection: 220 - 240V / 50 - 60Hz Symbols: CE, MM, IP20, SK II EAN-No.: 4051268023160 Weight: 0,167 kg

#### **Special features:**

- constant 24V DC
- protected against short-circuit , overload and no-load
- max. length of secondary cables: 5m each

Order number: 20604001101

article in stock

## available versions

Choose from the options below. The currently selected one is highlighted in color.

| article number | description                                                 |  |  |  |
|----------------|-------------------------------------------------------------|--|--|--|
| 20604002301    | Transformer LED 24/ 5W DC 24V                               |  |  |  |
| 20604001101    | Transformer LED 24/ 15W DC 24V                              |  |  |  |
| 20604001201    | Transformer LED 24/ 30W DC 24V                              |  |  |  |
| 20604003101    | Transformer LED 24/ 60W DC 24V                              |  |  |  |
| 20604003301    | Transformer LED 24/100W DC 24V                              |  |  |  |
| 20604004001    | Transformer LED 24/150W DC 24V                              |  |  |  |
| 20604003002    | Transformer LED 24/200W DC 24V                              |  |  |  |
| 61500300817    | Transformer LED 24/ 30W with connecting cable 1m + ferrules |  |  |  |
| 20604001904    | Transformer LED 24/75W with connecting cable 1m + ferrules  |  |  |  |
| 61500301315    | Transformer LED 24/200W with connecting cable 1m + ferrules |  |  |  |
| 20604005601    | Transformer LED 24/ 80W DC 24V                              |  |  |  |