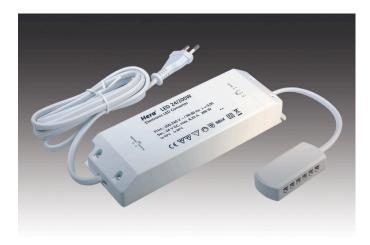

#### **Description:**

electronic safety transformer for 24 V DC, mains cable 2m with Euro plug, 12-way distributor, max. permissible cable length 5 m

Connection: 220 - 240V / 50 - 60Hz Symbols: CE, MM, IP20, SK II EAN-No.: 4051268181273 Weight: 0,611 kg

### Special features:

- constant 24V DC
- protected against short-circuit , overload and no-load
- max. length of secondary cables: 5m each

Order number: 20604003002

article in stock