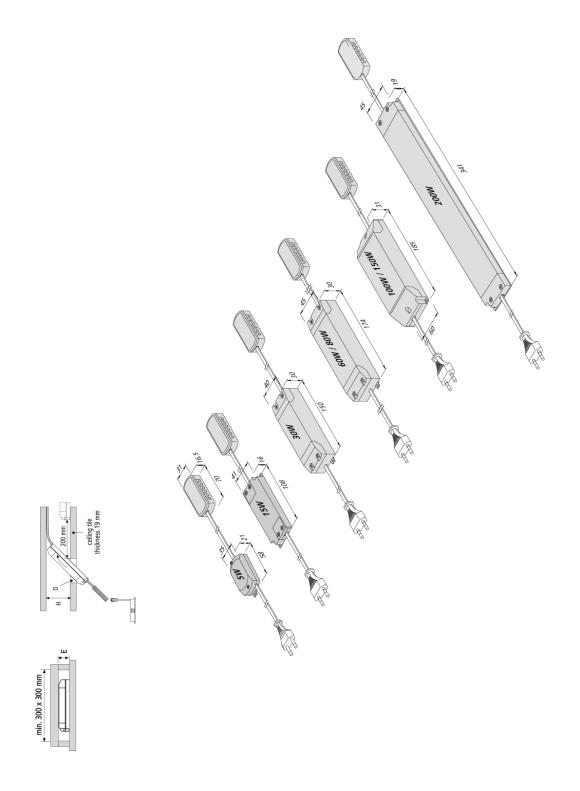

## Electronic Transformer LED 24/200W DC 24V

|                   | 5 W                        | 15 W    | 30 W   | 60 W   | 80 W   | 100 W  | 150 W  | 200 W  |
|-------------------|----------------------------|---------|--------|--------|--------|--------|--------|--------|
| Einbauhöhe (E)    | 21 mm                      | 16,5 mm | 31 mm  | 50 mm  |
| Deckenöffnung (D) | Höhe der Zwischendecke (H) |         |        |        |        |        |        |        |
| ø 45 mm           | 40 mm                      | -       | -      | -      | -      | -      | -      | -      |
| ø 55 mm           | 35 mm                      | 55 mm   | 110 mm | 140 mm | -      | -      | -      | -      |
| ø 68 mm           | 30 mm                      | 45 mm   | 90 mm  | 100 mm | 140 mm | 140 mm | 140 mm | -      |
| ø 78 mm           | 22 mm                      | 40 mm   | 70 mm  | 80 mm  | 100 mm | 100 mm | 100 mm | 140 mm |

# available versions

Choose from the options below. The currently selected one is highlighted in color.

| article number | description                                                 |  |  |  |
|----------------|-------------------------------------------------------------|--|--|--|
| 20604002301    | Transformer LED 24/ 5W DC 24V                               |  |  |  |
| 20604001101    | Transformer LED 24/ 15W DC 24V                              |  |  |  |
| 20604001201    | Transformer LED 24/ 30W DC 24V                              |  |  |  |
| 20604003101    | Transformer LED 24/ 60W DC 24V                              |  |  |  |
| 20604003301    | Transformer LED 24/100W DC 24V                              |  |  |  |
| 20604004001    | Transformer LED 24/150W DC 24V                              |  |  |  |
| 20604003002    | Transformer LED 24/200W DC 24V                              |  |  |  |
| 61500300817    | Transformer LED 24/ 30W with connecting cable 1m + ferrules |  |  |  |
| 20604001904    | Transformer LED 24/ 75W with connecting cable 1m + ferrules |  |  |  |
| 61500301315    | Transformer LED 24/200W with connecting cable 1m + ferrules |  |  |  |
| 20604005601    | Transformer LED 24/ 80W DC 24V                              |  |  |  |