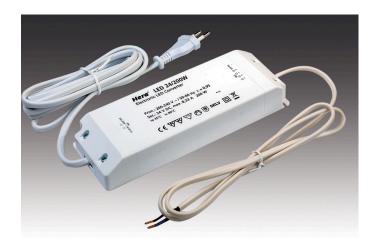

#### **Description:**

electronic safety transformer for 24 V DC, mains cable 2m with Euro plug, connecting cable 1m with ferrules for connection to the track

Connection: 220 - 240V / 50 - 60Hz Symbols: CE, MM, IP20, SK II EAN-No.: 4051268185844 Weight: 0,611 kg

Transformer LED 24/200W with connecting cable 1m + ferrules

Order number: 61500301315