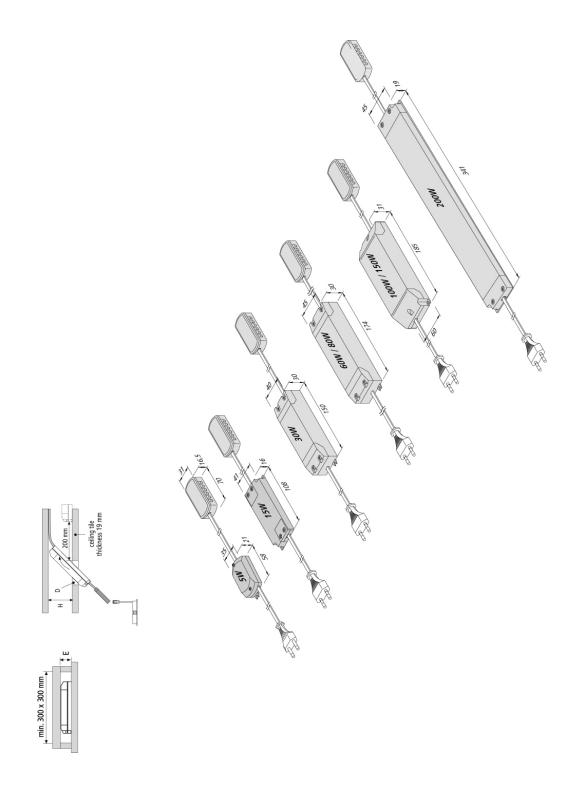

### Electronic Transformer LED 24/200W with connecting cable 1m + ferrules

|                   | 5 W                        | 15 W    | 30 W   | 60 W   | 80 W   | 100 W  | 150 W  | 200 W  |
|-------------------|----------------------------|---------|--------|--------|--------|--------|--------|--------|
| Einbauhöhe (E)    | 21 mm                      | 16,5 mm | 31 mm  | 50 mm  |
| Deckenöffnung (D) | Höhe der Zwischendecke (H) |         |        |        |        |        |        |        |
| ø 45 mm           | 40 mm                      | -       | -      | -      | -      | -      | -      | -      |
| ø 55 mm           | 35 mm                      | 55 mm   | 110 mm | 140 mm | -      | -      | -      | -      |
| ø 68 mm           | 30 mm                      | 45 mm   | 90 mm  | 100 mm | 140 mm | 140 mm | 140 mm | -      |
| ø 78 mm           | 22 mm                      | 40 mm   | 70 mm  | 80 mm  | 100 mm | 100 mm | 100 mm | 140 mm |

## available versions

Choose from the options below. The currently selected one is highlighted in color.

| article number | description                                                 |
|----------------|-------------------------------------------------------------|
| 20604002301    | Transformer LED 24/ 5W DC 24V                               |
| 20604001101    | Transformer LED 24/ 15W DC 24V                              |
| 20604001201    | Transformer LED 24/ 30W DC 24V                              |
| 20604003101    | Transformer LED 24/ 60W DC 24V                              |
| 20604003301    | Transformer LED 24/100W DC 24V                              |
| 20604004001    | Transformer LED 24/150W DC 24V                              |
| 20604003002    | Transformer LED 24/200W DC 24V                              |
| 61500300817    | Transformer LED 24/ 30W with connecting cable 1m + ferrules |
| 20604001904    | Transformer LED 24/ 75W with connecting cable 1m + ferrules |
| 61500301315    | Transformer LED 24/200W with connecting cable 1m + ferrules |
| 20604005601    | Transformer LED 24/ 80W DC 24V                              |