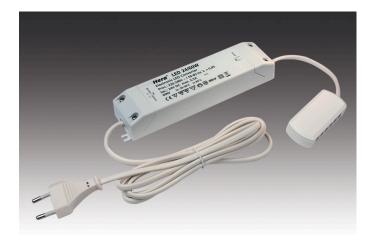

## **Description:**

electronic safety transformer for 24 V DC, mains cable 2m with Euro plug, 12-way distributor, max. permissible cable length 5 m

Connection: 220 - 240V / 50 - 60Hz Symbols: CE, MM, IP20, SK II EAN-No.: 4051268114257 Weight: 0,375 kg

## **Special features:**

- constant 24V DC
- protected against short-circuit , overload and no-load
- max. length of secondary cables: 5m each

20604003101

article in stock