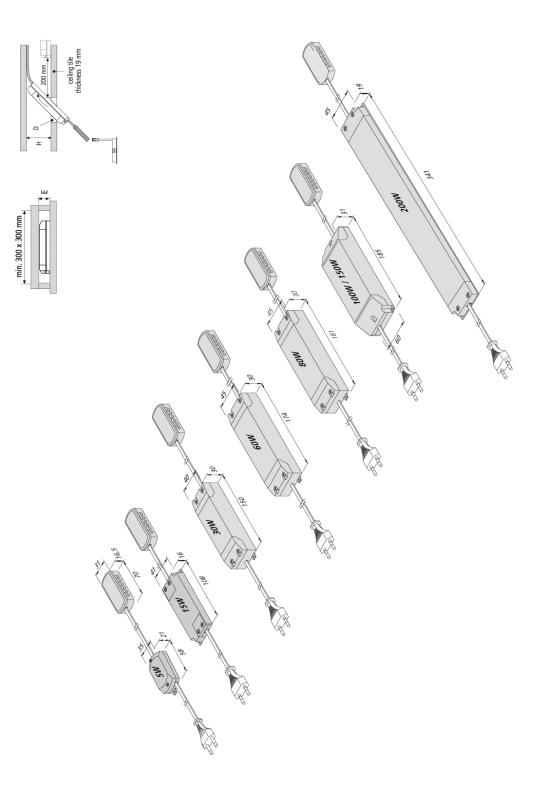

## LED 24 transformer

Electronic Transformer LED 24/ 60W DC 24V

|                   | 5 W                        | 15 W    | 30 W   | 60 W   | 80 W   | 100 W  | 150 W  | 200 W  |
|-------------------|----------------------------|---------|--------|--------|--------|--------|--------|--------|
| Einbauhöhe (E)    | 21 mm                      | 16,5 mm | 31 mm  | 50 mm  |
| Deckenöffnung (D) | Höhe der Zwischendecke (H) |         |        |        |        |        |        |        |
| ø 45 mm           | 40 mm                      | -       | -      | -      | -      | -      | -      | -      |
| ø 55 mm           | 35 mm                      | 55 mm   | 110 mm | 140 mm | -      | -      | -      | -      |
| ø 68 mm           | 30 mm                      | 45 mm   | 90 mm  | 100 mm | 140 mm | 140 mm | 140 mm | -      |
| ø 78 mm           | 22 mm                      | 40 mm   | 70 mm  | 80 mm  | 100 mm | 100 mm | 100 mm | 140 mm |

## available versions

Choose from the options below. The currently selected one is highlighted in color.

| article number | description                                                 |
|----------------|-------------------------------------------------------------|
| 20604002301    | Transformer LED 24/ 5W DC 24V                               |
| 20604001101    | Transformer LED 24/ 15W DC 24V                              |
| 20604001201    | Transformer LED 24/ 30W DC 24V                              |
| 20604003101    | Transformer LED 24/ 60W DC 24V                              |
| 20604003301    | Transformer LED 24/100W DC 24V                              |
| 20604004001    | Transformer LED 24/150W DC 24V                              |
| 20604003002    | Transformer LED 24/200W DC 24V                              |
| 61500300817    | Transformer LED 24/ 30W with connecting cable 1m + ferrules |
| 20604001904    | Transformer LED 24/ 75W with connecting cable 1m + ferrules |
| 61500301315    | Transformer LED 24/200W with connecting cable 1m + ferrules |
| 20604005601    | Transformer LED 24/ 80W DC 24V                              |