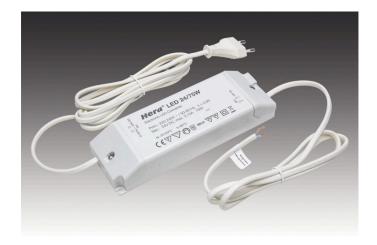

### Electronic Transformer LED 24/75W with connecting cable 1m + ferrules

|                   | 5 W                        | 15 W    | 30 W   | 60 W   | 80 W   | 100 W  | 150 W  | 200 W  |
|-------------------|----------------------------|---------|--------|--------|--------|--------|--------|--------|
| Einbauhöhe (E)    | 21 mm                      | 16,5 mm | 31 mm  | 50 mm  |
| Deckenöffnung (D) | Höhe der Zwischendecke (H) |         |        |        |        |        |        |        |
| ø 45 mm           | 40 mm                      | -       | -      | -      | -      | -      | -      | -      |
| ø 55 mm           | 35 mm                      | 55 mm   | 110 mm | 140 mm | -      | -      | -      | -      |
| ø 68 mm           | 30 mm                      | 45 mm   | 90 mm  | 100 mm | 140 mm | 140 mm | 140 mm | -      |
| ø 78 mm           | 22 mm                      | 40 mm   | 70 mm  | 80 mm  | 100 mm | 100 mm | 100 mm | 140 mm |

#### **Description:**

electronic safety transformer for 24 V DC, mains cable 2m with Euro plug, connecting cable 1m with ferrules for connection to the track

Connection: 220 - 240V / 50 - 60Hz Symbols: CE, MM, IP20, SK II EAN-No.: 4051268176842 Weight: 0,46 kg

### Special features:

 adapter with double LED 24-connector for optional power supply of two shelves

Order number: 20604001904

article in stock

Transformer LED 24/ 75W with connecting cable 1m + ferrules

Order number: 20604001904