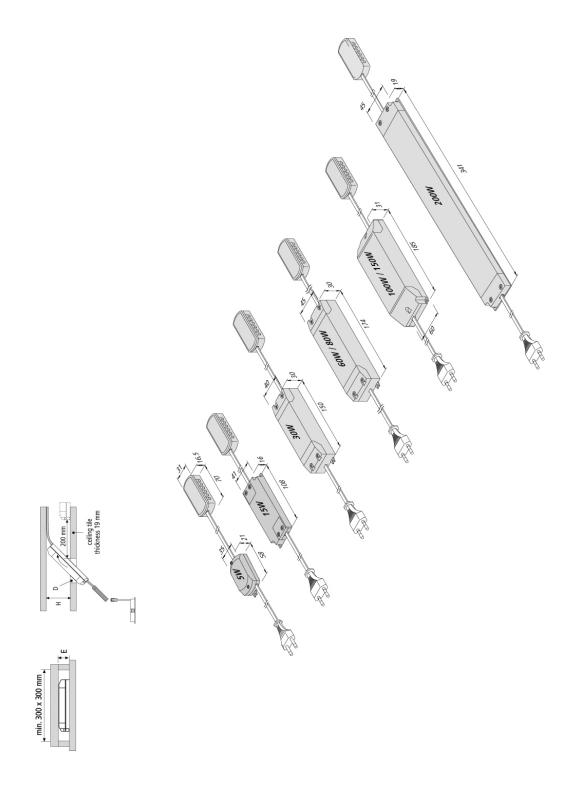

### Electronic Transformer LED 24/75W with connecting cable 1m + ferrules

|                   | 5 W                        | 15 W    | 30 W   | 60 W   | 80 W   | 100 W  | 150 W  | 200 W  |
|-------------------|----------------------------|---------|--------|--------|--------|--------|--------|--------|
| Einbauhöhe (E)    | 21 mm                      | 16,5 mm | 31 mm  | 50 mm  |
| Deckenöffnung (D) | Höhe der Zwischendecke (H) |         |        |        |        |        |        |        |
| ø 45 mm           | 40 mm                      | -       | -      | -      | -      | -      | -      | -      |
| ø 55 mm           | 35 mm                      | 55 mm   | 110 mm | 140 mm | -      | -      | -      | -      |
| ø 68 mm           | 30 mm                      | 45 mm   | 90 mm  | 100 mm | 140 mm | 140 mm | 140 mm | -      |
| ø 78 mm           | 22 mm                      | 40 mm   | 70 mm  | 80 mm  | 100 mm | 100 mm | 100 mm | 140 mm |

#### **Description:**

electronic safety transformer for 24 V DC, mains cable 2m with Euro plug, connecting cable 1m with ferrules for connection to the track

Connection: 220 - 240V / 50 - 60Hz Symbols: CE, MM, IP20, SK II EAN-No.: 4051268176842 Weight: 0,46 kg

## available versions

Choose from the options below. The currently selected one is highlighted in color.

| article number | description                                                 |  |  |  |
|----------------|-------------------------------------------------------------|--|--|--|
| 20604002301    | Transformer LED 24/ 5W DC 24V                               |  |  |  |
| 20604001101    | Transformer LED 24/ 15W DC 24V                              |  |  |  |
| 20604001201    | Transformer LED 24/ 30W DC 24V                              |  |  |  |
| 20604003101    | Transformer LED 24/ 60W DC 24V                              |  |  |  |
| 20604003301    | Transformer LED 24/100W DC 24V                              |  |  |  |
| 20604004001    | Transformer LED 24/150W DC 24V                              |  |  |  |
| 20604003002    | Transformer LED 24/200W DC 24V                              |  |  |  |
| 61500300817    | Transformer LED 24/ 30W with connecting cable 1m + ferrules |  |  |  |
| 20604001904    | Transformer LED 24/ 75W with connecting cable 1m + ferrules |  |  |  |
| 61500301315    | Transformer LED 24/200W with connecting cable 1m + ferrules |  |  |  |
| 20604005601    | Transformer LED 24/ 80W DC 24V                              |  |  |  |