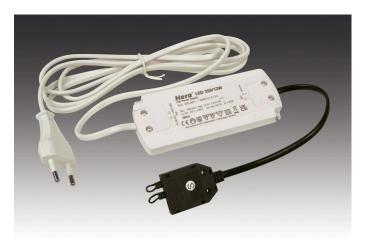

## LED 350 accessories

Electronic Transformer LED 350/12W with 3-way distributor

## **Description:**

electronic safety transformer for 350 mA, mains cable 2m with Euro plug, with 3-way distributor, max. permissible cable: 5 m

Connection: 220 - 240V / 50 - 60Hz Symbols: CE, MM, IP20, SK II EAN-No.: 4051268092517 Weight: 0,175 kg

## **Special features:**

- constant 350 mA / max. 56 V DC
- protected against short-circuit, overload and no-load
- max. permissible cable: 5 m each

61500300903

article in stock