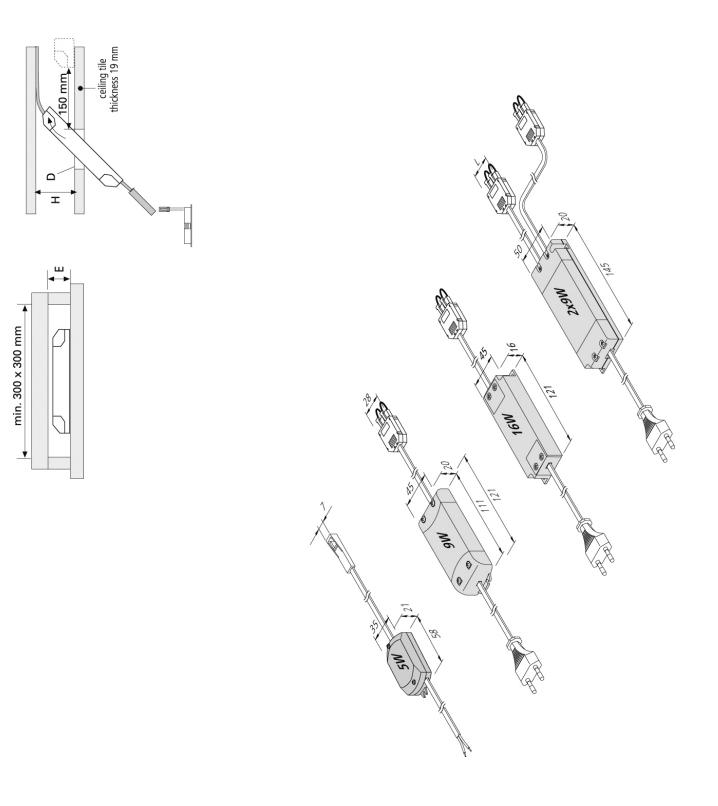

## available versions

Choose from the options below. The currently selected one is highlighted in color.

| article number | description                                    | connection             | protection class |
|----------------|------------------------------------------------|------------------------|------------------|
| 21525061001    | LED 350 connecting cable 1m                    | LED-Trafo DC 350 mA    | SK3              |
| 21525062001    | LED 350 connecting cable 2m                    | LED-Trafo DC 350 mA    | SK3              |
| 21508050304    | LED 350 3-way distributor                      | LED-Trafo DC 350 mA    | SK3              |
| 20604002701    | Transformer LED 350/5W with one socket         | 220 - 240V / 50 - 60Hz | SK2              |
| 61500302203    | Transformer LED 350/5W with 5-way distributor  | 220 - 240V / 50 - 60Hz | SK2              |
| 61500300903    | Transformer LED 350/12W with 3-way distributor | 220 - 240V / 50 - 60Hz | SK2              |
| 61500300904    | Transformer LED 350/12W with 9-way distributor | 220 - 240V / 50 - 60Hz | SK2              |
| 61500300943    | Transformer LED 350/16W with 3-way distributor | 220 - 240V / 50 - 60Hz | SK2              |
| 61500300945    | Transformer LED 350/16W with 5-way distributor | 220 - 240V / 50 - 60Hz | SK2              |
| 61500300923    | Transformer LED 350/2x9W 2x3-way distributor   | 220 - 240V / 50 - 60Hz | SK2              |
| 61500300924    | Transformer LED 350/2x9W 2x9-way distributor   | 220 - 240V / 50 - 60Hz | SK2              |