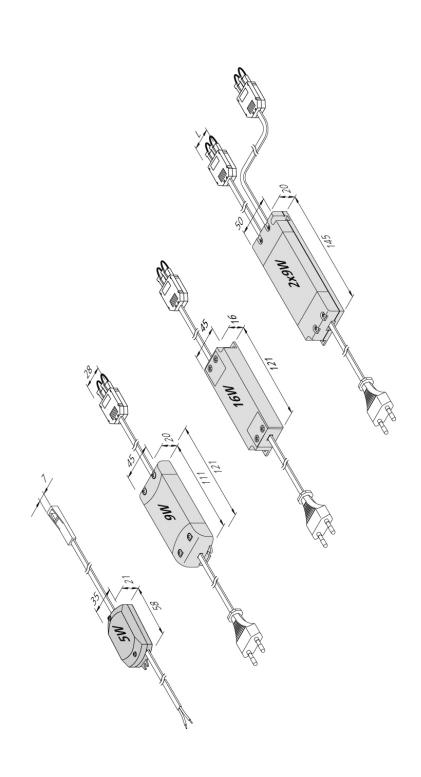

## LED 350 accessories

Electronic Transformer LED 350/12W with 9-way distributor

## **Description:**

electronic safety transformer for 350 mA, mains cable 2m with Euro plug, with 9-way distributor, max. permissible cable:  $5\ m$ 

Connection: 220 - 240V / 50 - 60Hz Symbols: CE, MM, IP20, SK II EAN-No.: 4051268092524 Weight: 0,19 kg

## **Special features:**

- constant 350 mA / max. 56 V DC
- protected against short-circuit, overload and no-load
- max. permissible cable: 5 m each

Order number: 61500300904

article in stock

## available versions

Choose from the options below. The currently selected one is highlighted in color.

| article number | description                                    | connection             | protection class |
|----------------|------------------------------------------------|------------------------|------------------|
| 21525061001    | LED 350 connecting cable 1m                    | LED-Trafo DC 350 mA    | SK3              |
| 21525062001    | LED 350 connecting cable 2m                    | LED-Trafo DC 350 mA    | SK3              |
| 21508050304    | LED 350 3-way distributor                      | LED-Trafo DC 350 mA    | SK3              |
| 20604002701    | Transformer LED 350/5W with one socket         | 220 - 240V / 50 - 60Hz | SK2              |
| 61500302203    | Transformer LED 350/5W with 5-way distributor  | 220 - 240V / 50 - 60Hz | SK2              |
| 61500300903    | Transformer LED 350/12W with 3-way distributor | 220 - 240V / 50 - 60Hz | SK2              |
| 61500300904    | Transformer LED 350/12W with 9-way distributor | 220 - 240V / 50 - 60Hz | SK2              |
| 61500300943    | Transformer LED 350/16W with 3-way distributor | 220 - 240V / 50 - 60Hz | SK2              |
| 61500300945    | Transformer LED 350/16W with 5-way distributor | 220 - 240V / 50 - 60Hz | SK2              |
| 61500300923    | Transformer LED 350/2x9W 2x3-way distributor   | 220 - 240V / 50 - 60Hz | SK2              |
| 61500300924    | Transformer LED 350/2x9W 2x9-way distributor   | 220 - 240V / 50 - 60Hz | SK2              |