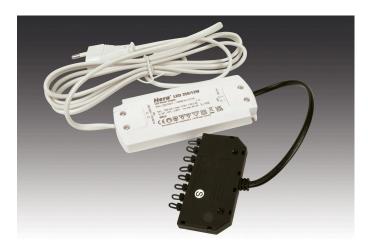

## LED 350 accessories

Electronic Transformer LED 350/12W with 9-way distributor

## **Description:**

electronic safety transformer for 350 mA, mains cable 2m with Euro plug, with 9-way distributor, max. permissible cable:  $5\ m$ 

Connection: 220 - 240V / 50 - 60Hz Symbols: CE, MM, IP20, SK II EAN-No.: 4051268092524 Weight: 0,19 kg

## **Special features:**

- constant 350 mA / max. 56 V DC
- protected against short-circuit, overload and no-load
- max. permissible cable: 5 m each

Order number: 61500300904

article in stock