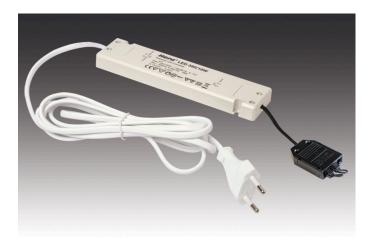

## LED 350 accessories

Electronic Transformer LED 350/16W with 3-way distributor

## **Description:**

electronic safety transformer for 350 mA, mains cable 2m with Euro plug, with 3-way distributor, max. permissible cable: 5 m

Connection: 220 - 240V / 50 - 60Hz Symbols: CE, MM, IP20, SK II EAN-No.: 4051268103503 Weight: 0,2 kg

## **Special features:**

- constant 350 mA / max. 56 V DC
- protected against short-circuit, overload and no-load
- max. permissible cable: 5 m each

61500300943

article in stock