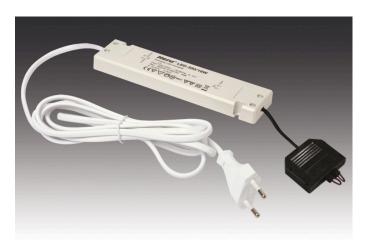

### Electronic Transformer LED 350/16W with 5-way distributor

#### **Description:**

electronic safety transformer for 350 mA, mains cable 2m with Euro plug, with 5-way distributor, max. permissible cable: 5 m  $\,$ 

Connection: 220 - 240V / 50 - 60Hz Symbols: CE, MM, IP20, SK II EAN-No.: 4051268104203 Weight: 0,21 kg

#### Special features:

- constant 350 mA / max. 56 V DC
- protected against short-circuit, overload and no-load
- max. permissible cable: 5 m each

Order number: 61500300945

limited availability