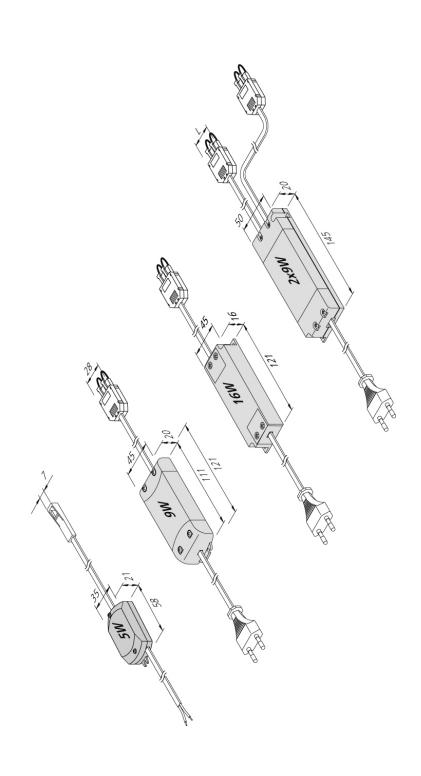

## available versions

Choose from the options below. The currently selected one is highlighted in color.

| article number | description                                    | connection             | protection class |
|----------------|------------------------------------------------|------------------------|------------------|
| 21525061001    | LED 350 connecting cable 1m                    | LED-Trafo DC 350 mA    | SK3              |
| 21525062001    | LED 350 connecting cable 2m                    | LED-Trafo DC 350 mA    | SK3              |
| 21508050304    | LED 350 3-way distributor                      | LED-Trafo DC 350 mA    | SK3              |
| 20604002701    | Transformer LED 350/5W with one socket         | 220 - 240V / 50 - 60Hz | SK2              |
| 61500302203    | Transformer LED 350/5W with 5-way distributor  | 220 - 240V / 50 - 60Hz | SK2              |
| 61500300903    | Transformer LED 350/12W with 3-way distributor | 220 - 240V / 50 - 60Hz | SK2              |
| 61500300904    | Transformer LED 350/12W with 9-way distributor | 220 - 240V / 50 - 60Hz | SK2              |
| 61500300943    | Transformer LED 350/16W with 3-way distributor | 220 - 240V / 50 - 60Hz | SK2              |
| 61500300945    | Transformer LED 350/16W with 5-way distributor | 220 - 240V / 50 - 60Hz | SK2              |
| 61500300923    | Transformer LED 350/2x9W 2x3-way distributor   | 220 - 240V / 50 - 60Hz | SK2              |
| 61500300924    | Transformer LED 350/2x9W 2x9-way distributor   | 220 - 240V / 50 - 60Hz | SK2              |