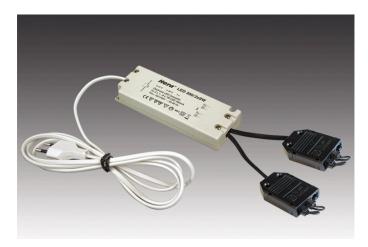

## **Description:**

electronic safety transformer for 350 mA, mains cable 2m with Euro plug, with two 3-way distributors, max. permissible cable:  $5\ m$ 

Connection: 220 - 240V / 50 - 60Hz Symbols: CE, MM, IP20, SK II EAN-No.: 4051268092609 Weight: 0,22 kg

## **Special features:**

- constant 350 mA / max. 56 V DC
- protected against short-circuit, overload and no-load
- max. permissible cable: 5 m each

Order number: 61500300923

limited availability

Order number: 61500300923