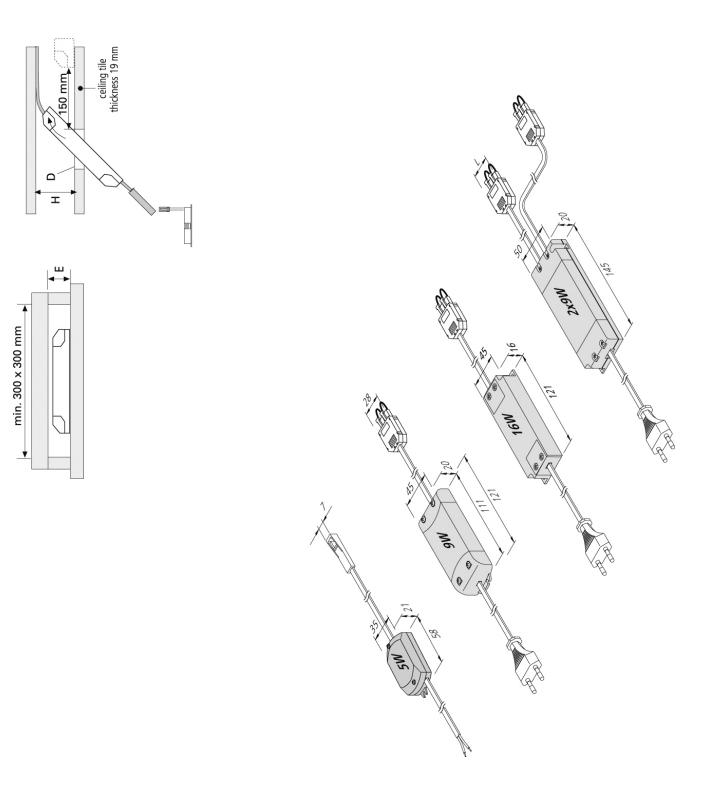

## Description:

electronic safety transformer for 350 mA, mains cable 2m with Euro plug, with two 9-way distributors, max. permissible cable: 5 m  $\,$ 

 Connection:
 220 - 240V / 50 - 60Hz

 Symbols:
 CE, MM, IP20, SK II

## Special features:

- constant 350 mA / max. 56 V DC
- protected against short-circuit, overload and no-load
- max. permissible cable: 5 m each

Order number: 61500300924

limited availability