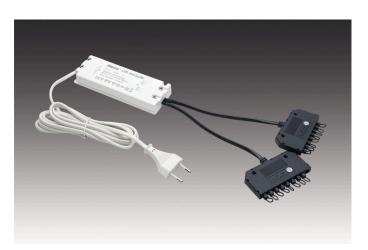

## Description:

electronic safety transformer for 350 mA, mains cable 2m with Euro plug, with two 9-way distributors, max. permissible cable: 5 m  $\,$ 

 Connection:
 220 - 240V / 50 - 60Hz

 Symbols:
 CE, MM, IP20, SK II

## Special features:

- constant 350 mA / max. 56 V DC
- protected against short-circuit, overload and no-load
- max. permissible cable: 5 m each

Order number: 61500300924

limited availability