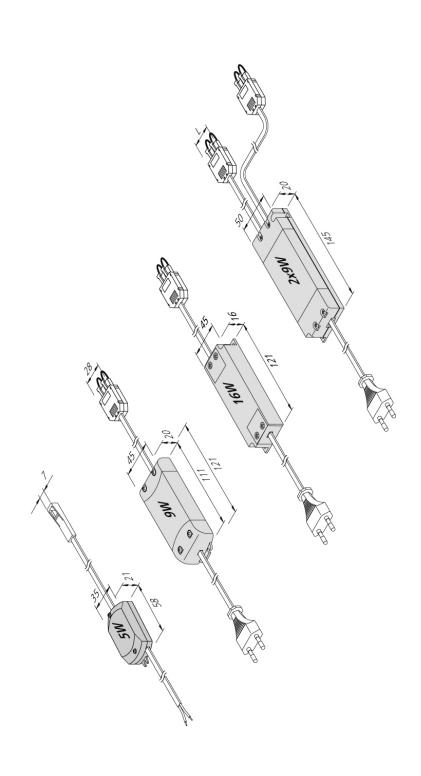

## LED 350 accessories

Electronic Transformer LED 350/5W with 5-way distributor

## **Description:**

electronic safety isolating transformer 350mA, mains cable 2m with Euro plug, with 5-way distributor, max. admissable length of secondary lines

Connection: 220 - 240V / 50 - 60Hz
Symbols: CE, MM, IP20, SK II
EAN-No.: 4051268193672
Weight: 0,12 kg

## Special features:

- constant 350 mA / max. 56 V DC
- protected against short-circuit, overload and no-load
- max. permissible cable: 5 m each

Order number: 61500302203

article in stock

## available versions

Choose from the options below. The currently selected one is highlighted in color.

| article number | description                                    | connection             | protection class |
|----------------|------------------------------------------------|------------------------|------------------|
| 21525061001    | LED 350 connecting cable 1m                    | LED-Trafo DC 350 mA    | SK3              |
| 21525062001    | LED 350 connecting cable 2m                    | LED-Trafo DC 350 mA    | SK3              |
| 21508050304    | LED 350 3-way distributor                      | LED-Trafo DC 350 mA    | SK3              |
| 20604002701    | Transformer LED 350/5W with one socket         | 220 - 240V / 50 - 60Hz | SK2              |
| 61500302203    | Transformer LED 350/5W with 5-way distributor  | 220 - 240V / 50 - 60Hz | SK2              |
| 61500300903    | Transformer LED 350/12W with 3-way distributor | 220 - 240V / 50 - 60Hz | SK2              |
| 61500300904    | Transformer LED 350/12W with 9-way distributor | 220 - 240V / 50 - 60Hz | SK2              |
| 61500300943    | Transformer LED 350/16W with 3-way distributor | 220 - 240V / 50 - 60Hz | SK2              |
| 61500300945    | Transformer LED 350/16W with 5-way distributor | 220 - 240V / 50 - 60Hz | SK2              |
| 61500300923    | Transformer LED 350/2x9W 2x3-way distributor   | 220 - 240V / 50 - 60Hz | SK2              |
| 61500300924    | Transformer LED 350/2x9W 2x9-way distributor   | 220 - 240V / 50 - 60Hz | SK2              |