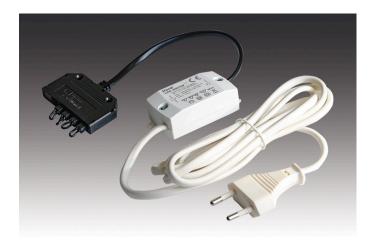

## LED 350 accessories

Electronic Transformer LED 350/5W with 5-way distributor

## **Description:**

electronic safety isolating transformer 350mA, mains cable 2m with Euro plug, with 5-way distributor, max. admissable length of secondary lines

Connection: 220 - 240V / 50 - 60Hz
Symbols: CE, MM, IP20, SK II
EAN-No.: 4051268193672
Weight: 0,12 kg

## Special features:

- constant 350 mA / max. 56 V DC
- protected against short-circuit, overload and no-load
- max. permissible cable: 5 m each

Order number: 61500302203

article in stock