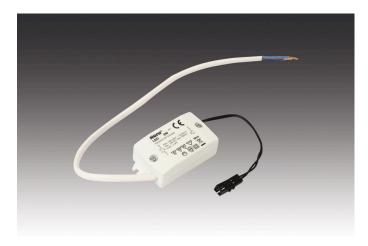

#### **Description:**

electronic safety transformer for 350 mA, mains cable 0,3m stripped and with ferrules for easy connection to screw or plug-in clamps, with one socket, max. permissible cable: 5 m

Connection: 220 - 240V / 50 - 60Hz Symbols: CE, MM, IP20, SK II EAN-No.: 4051268106665 Weight: 0,05 kg

## Special features:

- constant 350 mA / max. 56 V DC
- protected against short-circuit, overload and no-load
- max. permissible cable: 5 m each

Order number: 20604002701

article in stock