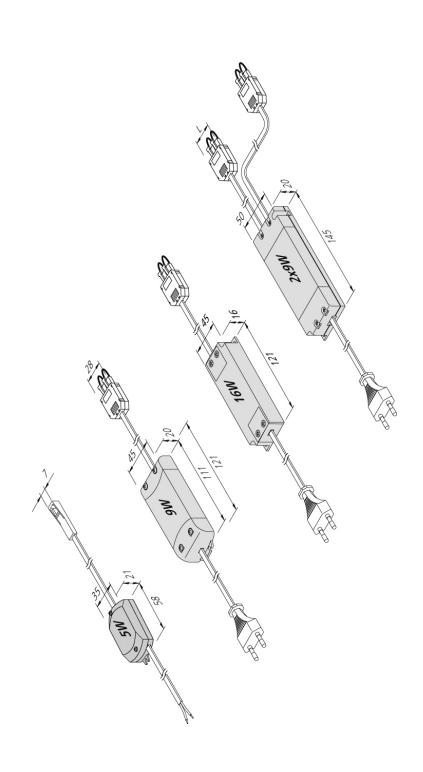

## Electronic Transformer LED 350/5W with one socket

#### **Description:**

electronic safety transformer for 350 mA, mains cable 0,3m stripped and with ferrules for easy connection to screw or plug-in clamps, with one socket, max. permissible cable: 5 m

Connection: 220 - 240V / 50 - 60Hz Symbols: CE, MM, IP20, SK II EAN-No.: 4051268106665 Weight: 0,05 kg

## Special features:

- constant 350 mA / max. 56 V DC
- protected against short-circuit, overload and no-load
- max. permissible cable: 5 m each

Order number: 20604002701

article in stock