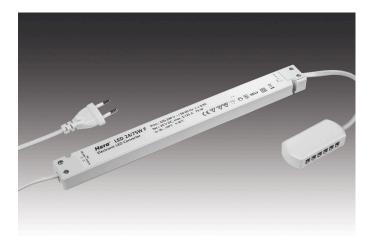

## LED 24 transformer (Flat/Dim)

Flat electronic Transformer LED 24/ 75W F DC 24V

## **Description:**

electronic safety transformer for 24 V DC, mains cable 2 m with Euro plug, 12-way distributor, max. permissible cable length: 5 m each, with 13mm height very flat construction

Connection: 220 - 240V / 50 - 60Hz Symbols: CE, MM, IP20, SK II EAN-No.: 4051268140638 Weight: 0,28 kg

## Special features:

- constant 24 V DC
- protected against short-circuit , overload and no-load
- max. length of secondary cables: 5 m each

Order number: 20604003801

article in stock