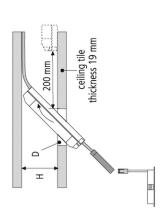

## **Description:**

electronic safety transformer for 24 V DC, mains cable 2 m with Euro plug, 12-way distributor, max. permissible cable length: 5 m each, with 13mm height very flat construction

Connection: 220 - 240V / 50 - 60Hz Symbols: CE, MM, IP20, SK II EAN-No.: 4051268140638 Weight: 0,28 kg