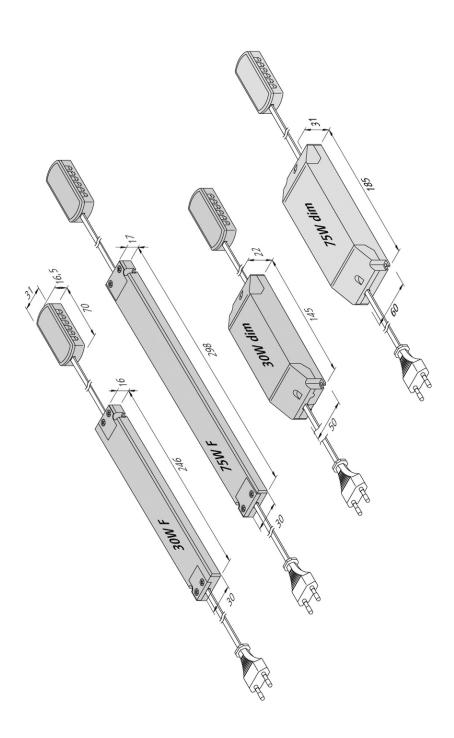

## LED 24 transformer (Flat/Dim)

Flat electronic Transformer LED 24/ 75W F DC 24V

## **Description:**

electronic safety transformer for 24 V DC, mains cable 2 m with Euro plug, 12-way distributor, max. permissible cable length: 5 m each, with 13mm height very flat construction

Connection: 220 - 240V / 50 - 60Hz Symbols: CE, MM, IP20, SK II EAN-No.: 4051268140638 Weight: 0,28 kg

## Special features:

- constant 24 V DC
- protected against short-circuit , overload and no-load
- max. length of secondary cables: 5 m each

Order number: 20604003801

article in stock

## available versions

Choose from the options below. The currently selected one is highlighted in color.

| article number | description                             |  |
|----------------|-----------------------------------------|--|
| 20604002605    | Transformer LED 24/ 30W F DC 24V        |  |
| 20604003801    | Transformer LED 24/ 75W F DC 24V        |  |
| 20604001222    | Transformer LED 24/ 30W dimmable DC 24V |  |
| 20604001931    | Transformer LED 24/ 75W dimmable DC 24V |  |