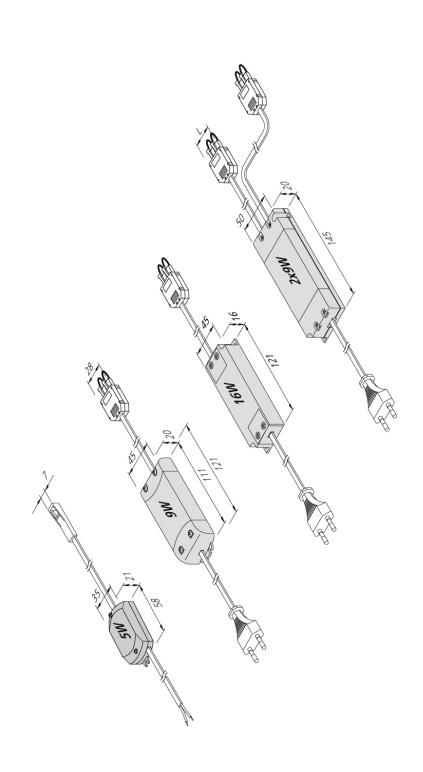

## available versions

Choose from the options below. The currently selected one is highlighted in color.

| article number | description                                    | connection             | protection class |
|----------------|------------------------------------------------|------------------------|------------------|
| 21525061001    | LED 350 connecting cable 1m                    | LED-Trafo DC 350 mA    | SK3              |
| 21525062001    | LED 350 connecting cable 2m                    | LED-Trafo DC 350 mA    | SK3              |
| 21508050304    | LED 350 3-way distributor                      | LED-Trafo DC 350 mA    | SK3              |
| 20604002701    | Transformer LED 350/5W with one socket         | 220 - 240V / 50 - 60Hz | SK2              |
| 61500302203    | Transformer LED 350/5W with 5-way distributor  | 220 - 240V / 50 - 60Hz | SK2              |
| 61500300903    | Transformer LED 350/12W with 3-way distributor | 220 - 240V / 50 - 60Hz | SK2              |
| 61500300904    | Transformer LED 350/12W with 9-way distributor | 220 - 240V / 50 - 60Hz | SK2              |
| 61500300943    | Transformer LED 350/16W with 3-way distributor | 220 - 240V / 50 - 60Hz | SK2              |
| 61500300945    | Transformer LED 350/16W with 5-way distributor | 220 - 240V / 50 - 60Hz | SK2              |
| 61500300923    | Transformer LED 350/2x9W 2x3-way distributor   | 220 - 240V / 50 - 60Hz | SK2              |
| 61500300924    | Transformer LED 350/2x9W 2x9-way distributor   | 220 - 240V / 50 - 60Hz | SK2              |