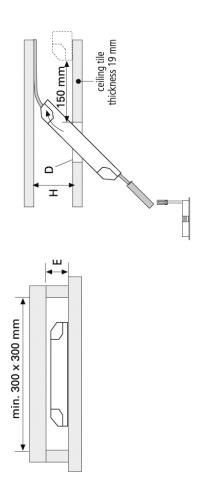

| Transformer LED 350/5W with 5-way distributor  | 220 - 240V / 50 - 60Hz | SK2              |
| 61500300903    | Transformer LED 350/12W with 3-way distributor | 220 - 240V / 50 - 60Hz | SK2              |
| 61500300904    | Transformer LED 350/12W with 9-way distributor | 220 - 240V / 50 - 60Hz | SK2              |
| 61500300943    | Transformer LED 350/16W with 3-way distributor | 220 - 240V / 50 - 60Hz | SK2              |
| 61500300945    | Transformer LED 350/16W with 5-way distributor | 220 - 240V / 50 - 60Hz | SK2              |
| 61500300923    | Transformer LED 350/2x9W 2x3-way distributor   | 220 - 240V / 50 - 60Hz | SK2              |
| 61500300924    | Transformer LED 350/2x9W 2x9-way distributor   | 220 - 240V / 50 - 60Hz | SK2              |



Order number: 21525062001