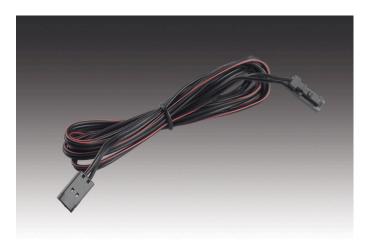

## LED 350 accessories

**(€** 

**Description:** 

connecting cable with LED 350 plug and LED 350 coupling

Connection: LED-Trafo DC 350 mA
Symbols: CE, MM, IP20, SK III
EAN-No.: 4051268036924
Weight: 0,02 kg

## available versions

Choose from the options below. The currently selected one is highlighted in color.

| article number | description                                    | connection             | protection class |
|----------------|------------------------------------------------|------------------------|------------------|
| 21525061001    | LED 350 connecting cable 1m                    | LED-Trafo DC 350 mA    | SK3              |
| 21525062001    | LED 350 connecting cable 2m                    | LED-Trafo DC 350 mA    | SK3              |
| 21508050304    | LED 350 3-way distributor                      | LED-Trafo DC 350 mA    | SK3              |
| 20604002701    | Transformer LED 350/5W with one socket         | 220 - 240V / 50 - 60Hz | SK2              |
| 61500302203    | Transformer LED 350/5W with 5-way distributor  | 220 - 240V / 50 - 60Hz | SK2              |
| 61500300903    | Transformer LED 350/12W with 3-way distributor | 220 - 240V / 50 - 60Hz | SK2              |
| 61500300904    | Transformer LED 350/12W with 9-way distributor | 220 - 240V / 50 - 60Hz | SK2              |
| 61500300943    | Transformer LED 350/16W with 3-way distributor | 220 - 240V / 50 - 60Hz | SK2              |
| 61500300945    | Transformer LED 350/16W with 5-way distributor | 220 - 240V / 50 - 60Hz | SK2              |
| 61500300923    | Transformer LED 350/2x9W 2x3-way distributor   | 220 - 240V / 50 - 60Hz | SK2              |
| 61500300924    | Transformer LED 350/2x9W 2x9-way distributor   | 220 - 240V / 50 - 60Hz | SK2              |