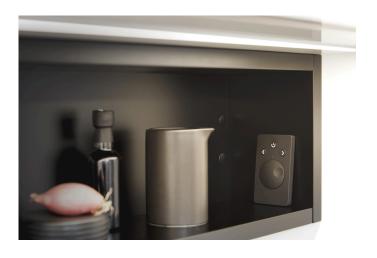

## available versions

Choose from the options below. The currently selected one is highlighted in color.

| 20805003006 24V Dim-Controller radio 80W incl. flush-mounted touch-remote-control 61500050526 24V Dim-Controller radio 80W incl. 4 channel remote control black 61500050521 24V Dim-Controller radio 80W incl. surface mounted remote control black 61500050522 24V Dim-Controller radio 80W incl. surface mounted remote control black 61500050523 24V Dim-Controller radio 80W incl. surface mounted remote control stainless steel look 61500050524 24V Dim-Controller radio 80W incl. recessed remote control stainless steel look 61500050524 24V Dim-Controller radio 80W incl. recessed remote control stainless steel look 61500050524 24V Dim-Controller radio 80W incl. recessed remote control stainless steel look 61500050524 24V Dim-Controller radio 80W without remote control stainless steel look 61500050603 24V Dim-Controller radio 80W without remote control stainless steel look 61500050603 Surface mounted remote control dim black 61500050601 Surface mounted remote control dim stainless steel look 61500050621 Recessed remote control dim stainless steel look 61500050621 Recessed remote control dim stainless steel look 61500050621 24V Dim-Controller 1-10V 80W with 12-way distributor 61500050621 24V Dim-Controller DALI 120W with 12-way distributor 61500050621 24V Dim-Controller ZigBee / Alexa 96W with 12-way distributor 6150005061 24V Dim-Controller SigBee / Alexa 96W with 12-way distributor 615000510 24V Dim-Controller Sonar 48W with 11-way distributor 615000510 124V Dim-Controller Sonar 48W with 11-way distributor 61500052701 24V Dim-Controller Touch 60W with 2 solder bridges 61500052701 24V Dim-Controller Touch 60W with 2 solder bridges 61500052701 24V Dim-Controller BLE 120W with 12-way distributor 61500052701 24V  | article number | description                                                                                 | connection system | connection        |
|--------------------------------------------------------------------------------------------------------------------------------------------------------------------------------------------------------------------------------------------------------------------------------------------------------------------------------------------------------------------------------------------------------------------------------------------------------------------------------------------------------------------------------------------------------------------------------------------------------------------------------------------------------------------------------------------------------------------------------------------------------------------------------------------------------------------------------------------------------------------------------------------------------------------------------------------------------------------------------------------------------------------------------------------------------------------------------------------------------------------------------------------------------------------------------------------------------------------------------------------------------------------------------------------------------------------------------------------------------------------------------------------------------------------------------------------------------------------------------------------------------------------------------------------------------------------------------------------------------------------------------------------------------------------------------------------------------------------------------------------------------------------------------------------------------------------------------------------------------------------------------------------------------------------------------------------------------------------------------------------------------------------------------------------------------------------------------------------------------------------------------|----------------|---------------------------------------------------------------------------------------------|-------------------|-------------------|
| 61500050521 24V Dim-Controller radio 80W incl. surface mounted remote control black 61500050522 24V Dim-Controller radio 80W incl. surface mounted remote control stainless steel look 61500050522 24V Dim-Controller radio 80W incl. recessed remote control black 61500050524 24V Dim-Controller radio 80W incl. recessed remote control black 61500050524 24V Dim-Controller radio 80W incl. recessed remote control stainless steel look 61500050524 24V Dim-Controller radio 80W without remote control stainless steel look 61500050603 24V Dim-Controller radio 80W without remote control (as extension for controllers incl. rc) 61500050603 3urface mounted remote control dim black 61500050604 5urface mounted remote control dim stainless steel look 61500050620 7urface mounted remote control dim stainless steel look 61500050621 7urface mounted remote control dim stainless steel look 61500050621 7urface mounted remote control dim stainless steel look 61500050621 7urface mounted remote control dim stainless steel look 61500050621 7urface mounted remote control dim stainless steel look 61500050621 7urface mounted remote control dim stainless steel look 61500050511 7urface mounted remote control dim stainless steel look 61500050511 7urface mounted remote control dim stainless steel look 61500050511 7urface mounted remote control dim stainless steel look 61500050511 7urface mounted remote control dim stainless steel look 61500050511 7urface mounted remote control dim stainless steel look 615000511 7urface mounted remote control dim stainless steel look 615000511 7urface mounted remote control dim stainless steel look 615000511 7urface mounted remote control dim stainless steel look 615000511 7urface mounted remote control dim stainless steel look 615000511 7urface mounted remote control dim stainless steel look 615000511 7urface mounted remote control dim stainless steel look 615000511 7urface mounted remote control dim stainless steel look 615000511 7urface mounted remote control dim stainless steel look 615000511 7urface mounted remot | 20805003006    | 24V Dim-Controller radio 80W incl. flush-mounted touch-remote-control                       | LED 24            | LED-Trafo DC 24 V |
| 24V Dim-Controller radio 80W incl. surface mounted remote control stainless steel look 61500050522 24V Dim-Controller radio 80W incl. recessed remote control black 61500050524 24V Dim-Controller radio 80W incl. recessed remote control black 61500050524 24V Dim-Controller radio 80W incl. recessed remote control stainless steel look 61500050524 24V Dim-Controller radio 80W without remote control (as extension for controllers incl. rc) 61500050603 Surface mounted remote control dim black 61500050603 Surface mounted remote control dim stainless steel look 61500050604 Recessed remote control dim stainless steel look 61500050627 Recessed remote control dim stainless steel look 7                                                                                                                                                                                                                                                                                                                                                                                                                                                                                                                                                                                                                                                                                                                                                                                                                                                                                                                                                                                                                                                                                                                                                                                                                                                                                                                                                                                                                      | 61500050526    | 24V Dim-Controller radio 80W incl. 4 channel remote control black                           | LED 24            | LED-Trafo DC 24 V |
| 61500050522 24V Dim-Controller radio 80W incl. recessed remote control black 61500050524 24V Dim-Controller radio 80W incl. recessed remote control stainless steel look 61500050524 24V Dim-Controller radio 80W without remote control (as extension for controllers incl. rc) 61500050603 Surface mounted remote control dim black 61500050601 Surface mounted remote control dim stainless steel look 61500050623 Recessed remote control dim stainless steel look 61500050621 Recessed remote control dim stainless steel look 7- 61500050621 Recessed remote control dim stainless steel look 8- 61500050621 Recessed remote control dim stainless steel look 9- 61500050621 Recessed remote control dim stainless steel look 9- 61500050621 Recessed remote control lim stainless steel look 9- 61500050621 Recessed remote control lim stainless steel look 9- 61500050621 LED 24 LED-Trafo DC 24 V 61500050501 24V Dim-Controller 1-10V 80W with 12-way distributor 9- 61500050501 LED 24 LED-Trafo DC 24 V 61500052201 24V Dim-Controller ZigBee / Alexa 96W with 12-way distributor 9- 6150005201 LED 24 LED-Trafo DC 24 V 61500051601 24V Dim-Controller CASAMBI 120W with 12-way distributor 9- 61500051601 24V Dim-Controller CASAMBI 120W with 12-way distributor 9- 61500051601 24V Dim-Controller Sonar 48W with 11-way distributor 9- 61500052701 LED 24 LED-Trafo DC 24 V 61500052701 Wall switch Dim ZigBee / Alexa white + Controller 96W 9- 61500052701 Wall switch Dim ZigBee / Alexa white + Controller 96W 9- 61500052701 LED 24 LED-Trafo DC 24 V                                                                                            | 61500050521    | 24V Dim-Controller radio 80W incl. surface mounted remote control black                     | LED 24            | LED-Trafo DC 24 V |
| 61500050524 24V Dim-Controller radio 80W incl. recessed remote control stainless steel look LED 24 LED-Trafo DC 24 V 20805003002 24V Dim-Controller radio 80W without remote control (as extension for controllers incl. rc) LED 24 LED-Trafo DC 24 V 61500050603 Surface mounted remote control dim black                                                                                                                                                                                                                                                                                                                                                                                                                                                                                                                                                                                                                                                                                                                                                                                                                                                                                                                                                                                                                                                                                                                                                                                                                                                                                                                                                                                                                                                                                                                                                                                                                                                                                                                                                                                                                     | 61500050523    | 24V Dim-Controller radio 80W incl. surface mounted remote control stainless steel look      | LED 24            | LED-Trafo DC 24 V |
| 20805003002 24V Dim-Controller radio 80W without remote control (as extension for controllers incl. rc)  61500050603 Surface mounted remote control dim black 61500050601 Surface mounted remote control dim stainless steel look 61500050623 Recessed remote control dim stainless steel look 61500050621 Recessed remote control dim stainless steel look 7                                                                                                                                                                                                                                                                                                                                                                                                                                                                                                                                                                                                                                                                                                                                                                                                                                                                                                                                                                                                                                                                                                                                                                                                                                                                                                                                                                                                                                                                                                                                                                                                                                                                                                                                                                  | 61500050522    | 24V Dim-Controller radio 80W incl. recessed remote control black                            | LED 24            | LED-Trafo DC 24 V |
| 61500050603 Surface mounted remote control dim black                                                                                                                                                                                                                                                                                                                                                                                                                                                                                                                                                                                                                                                                                                                                                                                                                                                                                                                                                                                                                                                                                                                                                                                                                                                                                                                                                                                                                                                                                                                                                                                                                                                                                                                                                                                                                                                                                                                                                                                                                                                                           | 61500050524    | 24V Dim-Controller radio 80W incl. recessed remote control stainless steel look             | LED 24            | LED-Trafo DC 24 V |
| 61500050601 Surface mounted remote control dim stainless steel look 61500050623 Recessed remote control dim black 61500050621 Recessed remote control dim stainless steel look 7 CONSTRUCTION OF THE PROPRIES  | 20805003002    | 24V Dim-Controller radio 80W without remote control (as extension for controllers incl. rc) | LED 24            | LED-Trafo DC 24 V |
| Recessed remote control dim black Recessed remote control dim stainless steel look                                                                                                                                                                                                                                                                                                                                                                                                                                                                                                                                                                                                                                                                                                                                                                                                                                                                                                                                                                                                                                                                                                                                                                                                                                                                                                                                                                                                                                                                                                                                                                                                                                                                                                                                                                                                                                                                                                                                                                                                                                             | 61500050603    | Surface mounted remote control dim black                                                    | -                 | -                 |
| Recessed remote control dim stainless steel look  20805003001 24V Dim-Controller 1-10V 80W with 12-way distributor  EED 24 LED-Trafo DC 24 V 61500050511 24V Dim-Controller DALI 120W with 12-way distributor  EED 24 LED-Trafo DC 24 V 61500052201 24V Dim-Controller ZigBee / Alexa 96W with 12-way distributor  EED 24 LED-Trafo DC 24 V 21703250101 Wall switch Dim ZigBee / Alexa white  EED 24 LED-Trafo DC 24 V 61500051601 24V Dim-Controller CASAMBI 120W with 12-way distributor  EED 24 LED-Trafo DC 24 V 20805003041 24V Dim-Controller Sonar 48W with 11-way distributor  EED 24 LED-Trafo DC 24 V 20805005001 24V Dim-Controller Touch 60W with 2 solder bridges  EED 24 LED-Trafo DC 24 V 61500052701 Wall switch Dim ZigBee / Alexa white + Controller 96W  LED 24 LED-Trafo DC 24 V LED-Trafo DC  | 61500050601    | Surface mounted remote control dim stainless steel look                                     | -                 | -                 |
| 2080500300124V Dim-Controller 1-10V 80W with 12-way distributorLED 24LED-Trafo DC 24 V6150005051124V Dim-Controller DALI 120W with 12-way distributorLED 24LED-Trafo DC 24 V6150005220124V Dim-Controller ZigBee / Alexa 96W with 12-way distributorLED 24LED-Trafo DC 24 V21703250101Wall switch Dim ZigBee / Alexa whiteLED 24LED-Trafo DC 24 V6150005160124V Dim-Controller CASAMBI 120W with 12-way distributorLED 24LED-Trafo DC 24 V2080500304124V Dim-Controller Sonar 48W with 11-way distributorLED 24LED-Trafo DC 24 V2080500500124V Dim-Controller Touch 60W with 2 solder bridgesLED 24LED-Trafo DC 24 V61500052701Wall switch Dim ZigBee / Alexa white + Controller 96WLED 24LED-Trafo DC 24 V                                                                                                                                                                                                                                                                                                                                                                                                                                                                                                                                                                                                                                                                                                                                                                                                                                                                                                                                                                                                                                                                                                                                                                                                                                                                                                                                                                                                                    | 61500050623    | Recessed remote control dim black                                                           | -                 | -                 |
| 61500050511 24V Dim-Controller DALI 120W with 12-way distributor LED 24 LED-Trafo DC 24 V 61500052201 24V Dim-Controller ZigBee / Alexa 96W with 12-way distributor LED 24 LED-Trafo DC 24 V 21703250101 Wall switch Dim ZigBee / Alexa white LED 24 LED-Trafo DC 24 V 61500051601 24V Dim-Controller CASAMBI 120W with 12-way distributor LED 24 LED-Trafo DC 24 V 20805003041 24V Dim-Controller Sonar 48W with 11-way distributor LED 24 LED-Trafo DC 24 V 20805005001 24V Dim-Controller Touch 60W with 2 solder bridges LED 24 LED-Trafo DC 24 V 61500052701 Wall switch Dim ZigBee / Alexa white + Controller 96W LED 24 LED-Trafo DC 24 V                                                                                                                                                                                                                                                                                                                                                                                                                                                                                                                                                                                                                                                                                                                                                                                                                                                                                                                                                                                                                                                                                                                                                                                                                                                                                                                                                                                                                                                                               | 61500050621    | Recessed remote control dim stainless steel look                                            | -                 | -                 |
| 6150005220124V Dim-Controller ZigBee / Alexa 96W with 12-way distributorLED 24LED-Trafo DC 24 V21703250101Wall switch Dim ZigBee / Alexa whiteLED 24LED-Trafo DC 24 V6150005160124V Dim-Controller CASAMBI 120W with 12-way distributorLED 24LED-Trafo DC 24 V2080500304124V Dim-Controller Sonar 48W with 11-way distributorLED 24LED-Trafo DC 24 V2080500500124V Dim-Controller Touch 60W with 2 solder bridgesLED 24LED-Trafo DC 24 V61500052701Wall switch Dim ZigBee / Alexa white + Controller 96WLED 24LED-Trafo DC 24 V                                                                                                                                                                                                                                                                                                                                                                                                                                                                                                                                                                                                                                                                                                                                                                                                                                                                                                                                                                                                                                                                                                                                                                                                                                                                                                                                                                                                                                                                                                                                                                                                | 20805003001    | 24V Dim-Controller 1-10V 80W with 12-way distributor                                        | LED 24            | LED-Trafo DC 24 V |
| 21703250101 Wall switch Dim ZigBee / Alexa white 61500051601 24V Dim-Controller CASAMBI 120W with 12-way distributor 20805003041 24V Dim-Controller Sonar 48W with 11-way distributor 20805005001 24V Dim-Controller Touch 60W with 2 solder bridges 4 LED-Trafo DC 24 V 4 LED-Trafo DC 24 V 5 LED 24 LED-Trafo DC 24 V 6 LED 24 LED-Trafo DC 24 V                                                                                                                                                                                                                                                                                                                                                                                                                                                                                                                                                                                                                                                                                                                                                                                                                                                                                                                                                                                                                                                                                                                                                                                                                                                                                                                                                                                                                                                                                                                                                                                                                                                                                            | 61500050511    | 24V Dim-Controller DALI 120W with 12-way distributor                                        | LED 24            | LED-Trafo DC 24 V |
| 6150005160124V Dim-Controller CASAMBI 120W with 12-way distributorLED 24LED-Trafo DC 24 V2080500304124V Dim-Controller Sonar 48W with 11-way distributorLED 24LED-Trafo DC 24 V2080500500124V Dim-Controller Touch 60W with 2 solder bridgesLED 24LED-Trafo DC 24 V61500052701Wall switch Dim ZigBee / Alexa white + Controller 96WLED 24LED-Trafo DC 24 V                                                                                                                                                                                                                                                                                                                                                                                                                                                                                                                                                                                                                                                                                                                                                                                                                                                                                                                                                                                                                                                                                                                                                                                                                                                                                                                                                                                                                                                                                                                                                                                                                                                                                                                                                                     | 61500052201    | 24V Dim-Controller ZigBee / Alexa 96W with 12-way distributor                               | LED 24            | LED-Trafo DC 24 V |
| 2080500304124V Dim-Controller Sonar 48W with 11-way distributorLED 24LED-Trafo DC 24 V2080500500124V Dim-Controller Touch 60W with 2 solder bridgesLED 24LED-Trafo DC 24 V61500052701Wall switch Dim ZigBee / Alexa white + Controller 96WLED 24LED-Trafo DC 24 V                                                                                                                                                                                                                                                                                                                                                                                                                                                                                                                                                                                                                                                                                                                                                                                                                                                                                                                                                                                                                                                                                                                                                                                                                                                                                                                                                                                                                                                                                                                                                                                                                                                                                                                                                                                                                                                              | 21703250101    | Wall switch Dim ZigBee / Alexa white                                                        | LED 24            | LED-Trafo DC 24 V |
| 2080500500124V Dim-Controller Touch 60W with 2 solder bridgesLED 24LED-Trafo DC 24 V61500052701Wall switch Dim ZigBee / Alexa white + Controller 96WLED 24LED-Trafo DC 24 V                                                                                                                                                                                                                                                                                                                                                                                                                                                                                                                                                                                                                                                                                                                                                                                                                                                                                                                                                                                                                                                                                                                                                                                                                                                                                                                                                                                                                                                                                                                                                                                                                                                                                                                                                                                                                                                                                                                                                    | 61500051601    | 24V Dim-Controller CASAMBI 120W with 12-way distributor                                     | LED 24            | LED-Trafo DC 24 V |
| 61500052701 Wall switch Dim ZigBee / Alexa white + Controller 96W LED-Trafo DC 24 V                                                                                                                                                                                                                                                                                                                                                                                                                                                                                                                                                                                                                                                                                                                                                                                                                                                                                                                                                                                                                                                                                                                                                                                                                                                                                                                                                                                                                                                                                                                                                                                                                                                                                                                                                                                                                                                                                                                                                                                                                                            | 20805003041    | 24V Dim-Controller Sonar 48W with 11-way distributor                                        | LED 24            | LED-Trafo DC 24 V |
| ,                                                                                                                                                                                                                                                                                                                                                                                                                                                                                                                                                                                                                                                                                                                                                                                                                                                                                                                                                                                                                                                                                                                                                                                                                                                                                                                                                                                                                                                                                                                                                                                                                                                                                                                                                                                                                                                                                                                                                                                                                                                                                                                              | 20805005001    | 24V Dim-Controller Touch 60W with 2 solder bridges                                          | LED 24            | LED-Trafo DC 24 V |
| 20805005101 24V Dimm-Controller BLE 120W with 12-way distributor LED 24 LED-Trafo DC 24 V                                                                                                                                                                                                                                                                                                                                                                                                                                                                                                                                                                                                                                                                                                                                                                                                                                                                                                                                                                                                                                                                                                                                                                                                                                                                                                                                                                                                                                                                                                                                                                                                                                                                                                                                                                                                                                                                                                                                                                                                                                      | 61500052701    | Wall switch Dim ZigBee / Alexa white + Controller 96W                                       | LED 24            | LED-Trafo DC 24 V |
|                                                                                                                                                                                                                                                                                                                                                                                                                                                                                                                                                                                                                                                                                                                                                                                                                                                                                                                                                                                                                                                                                                                                                                                                                                                                                                                                                                                                                                                                                                                                                                                                                                                                                                                                                                                                                                                                                                                                                                                                                                                                                                                                | 20805005101    | 24V Dimm-Controller BLE 120W with 12-way distributor                                        | LED 24            | LED-Trafo DC 24 V |