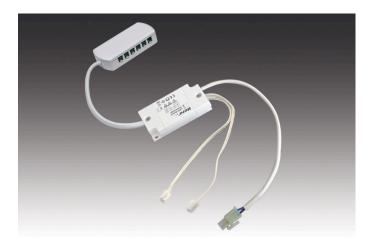

# LED 24V Dim-Controller

## Light control 24V Dim-Controller 1-10V 80W with 12-way distributor

#### Description:

24V Dim controller 1-10V, supply cable with two LED 24-plugs and 12-way distributor for the luminaires, dim control cable 0,3m with Mini AMP-plug

Connection: LED-Trafo DC 24 V Symbols: CE, MM, IP20, SK III EAN-No.: 4051268118484 Weight: 0,08 kg

### Special features:

- for luminaires with LED 24 plug
- easy plug-in connection for new or existing installations
- with memory function (after cut off from mains the last setting is recovered)

Order number: 20805003001