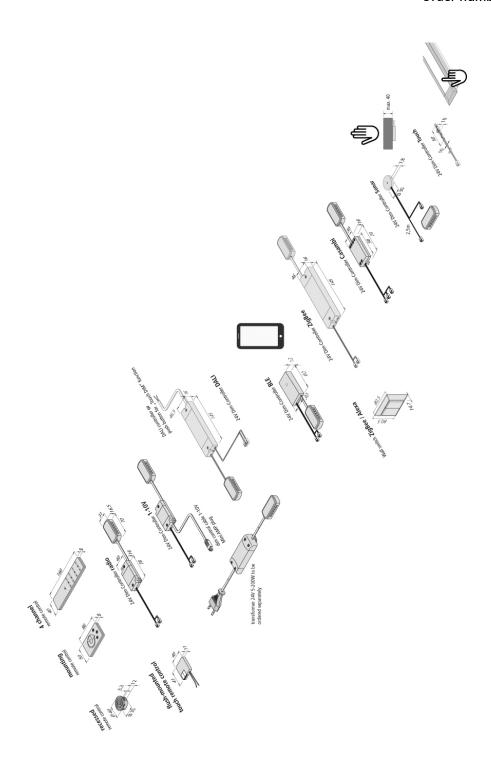

#### Description:

24V Dim controller 1-10V, supply cable with two LED 24-plugs and 12-way distributor for the luminaires, dim control cable 0,3m with Mini AMP-plug

Connection: LED-Trafo DC 24 V Symbols: CE, MM, IP20, SK III EAN-No.: 4051268118484 Weight: 0,08 kg

### Special features:

- for luminaires with LED 24 plug
- easy plug-in connection for new or existing installations
- with memory function (after cut off from mains the last setting is recovered)

Order number: 20805003001