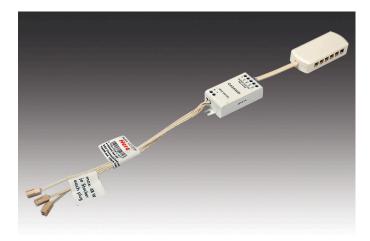

#### Description:

CASMBI controller for switching and dimming 24V LED luminaires, easy plug-in connection for new or existing installations, integrable ZigBee smart home solution, supply cable with two LED 24-plugs and 12-way distributor for the luminaires

### Special features:

- for luminaires with LED 24 plug
- easy plug-in connection for new or existing installations
- with memory function (after cut off from mains the last setting is recovered)

Order number: 61500051601

24V Dim-Controller CASAMBI 120W with 12-way distributor

Order number: 61500051601