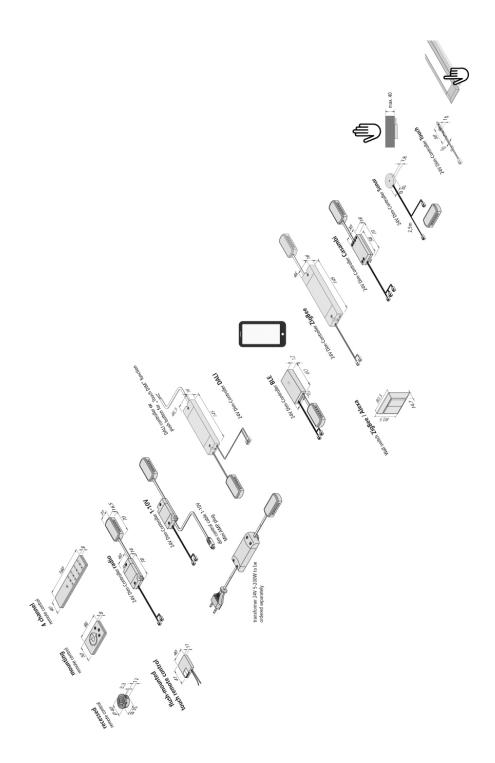

#### Description:

CASMBI controller for switching and dimming 24V LED luminaires, easy plug-in connection for new or existing installations, integrable ZigBee smart home solution, supply cable with two LED 24-plugs and 12-way distributor for the luminaires

### Special features:

- for luminaires with LED 24 plug
- easy plug-in connection for new or existing installations
- with memory function (after cut off from mains the last setting is recovered)

Order number: 61500051601

24V Dim-Controller CASAMBI 120W with 12-way distributor

Order number: 61500051601