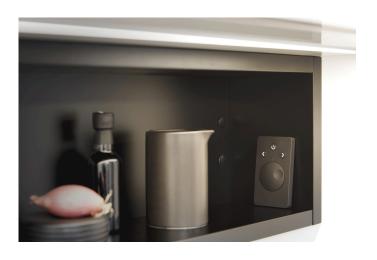

#### Description:

CASMBI controller for switching and dimming 24V LED luminaires, easy plug-in connection for new or existing installations, integrable ZigBee smart home solution, supply cable with two LED 24-plugs and 12-way distributor for the luminaires

### Special features:

- for luminaires with LED 24 plug
- easy plug-in connection for new or existing installations
- with memory function (after cut off from mains the last setting is recovered)

Order number: 61500051601

24V Dim-Controller CASAMBI 120W with 12-way distributor

Order number: 61500051601