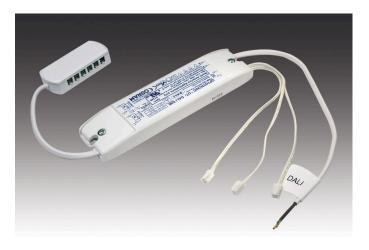

#### Description:

24V Dim controller DALI, supply cable with two LED 24-plugs and 12-way distributor for the luminaires, dim control cable 0,3m with ferrules

Connection: LED-Trafo DC 24 V Symbols: CE, MM, IP20, SK III

#### **Special features:**

- for luminaires with LED 24 plug
- easy plug-in connection for new or existing installations
- with memory function (after cut off from mains the last setting is recovered)
- DALI controller: for connection to complex controls or bus systems