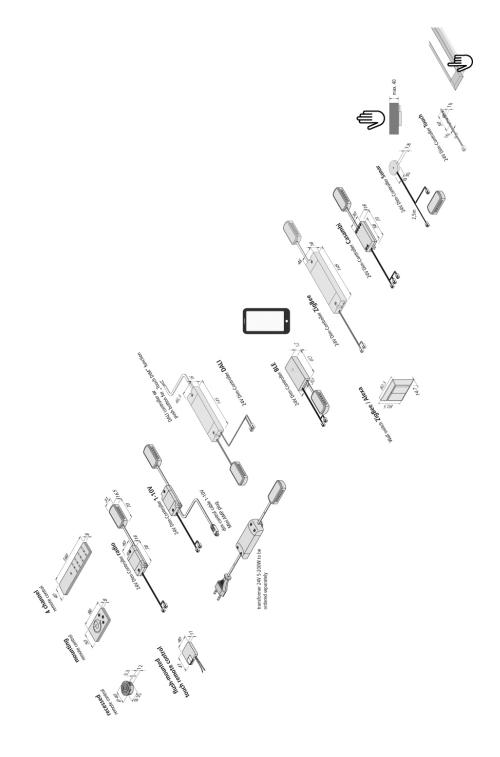

# LED 24V Dim-Controller

### Light control 24V Dim-Controller DALI 120W with 12-way distributor

#### Description:

24V Dim controller DALI, supply cable with two LED 24-plugs and 12-way distributor for the luminaires, dim control cable 0,3m with ferrules

Connection: LED-Trafo DC 24 V Symbols: CE, MM, IP20, SK III

#### **Special features:**

- for luminaires with LED 24 plug
- easy plug-in connection for new or existing installations
- with memory function (after cut off from mains the last setting is recovered)
- DALI controller: for connection to complex controls or bus systems