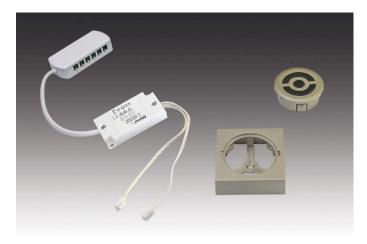

#### **Description:**

Dim controller 24V DC with enclosed recessed remote control in stainless steel look, for wood with 35 mm cut-out min. 12 mm, with memory function (after cut off from mains the last setting is recovered), incl. battery, supply cable with two LED 24-plugs and 12-way distributor for the luminaires

### Special features:

- for luminaires with LED 24 plug
- easy plug-in connection for new or existing installations
- with memory function (after cut off from mains the last setting is recovered)
- remote control: to dim and switch (operating distance 15m / less for walls and ceilings)
- recessed remote control for wood with 35 mm cut-out min. 12 mm incl. mounting housing stainless steel look or for use in standard sockets?
- multiple radio controllers can be activated simultaneously using a remote control or per channel?
- NEW: all controllers with "Soft Off" and "Multicontrol" (max. 7 different radio transmitters can be used with one controller)?

## **LED 24V Dim-Controller**

24V Dim-Controller radio 80W incl. recessed remote control stainless steel look

Order number: 61500050524