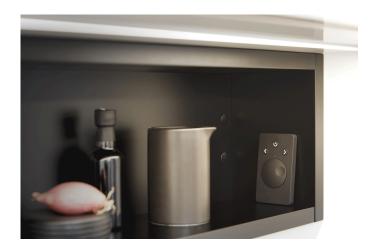

#### **Description:**

Dim controller 24V DC with enclosed recessed remote control in stainless steel look, for wood with 35 mm cut-out min. 12 mm, with memory function (after cut off from mains the last setting is recovered), incl. battery, supply cable with two LED 24-plugs and 12-way distributor for the luminaires

### Special features:

- for luminaires with LED 24 plug
- easy plug-in connection for new or existing installations
- with memory function (after cut off from mains the last setting is recovered)
- remote control: to dim and switch (operating distance 15m / less for walls and ceilings)
- recessed remote control for wood with 35 mm cut-out min. 12 mm incl. mounting housing stainless steel look or for use in standard sockets?
- multiple radio controllers can be activated simultaneously using a remote control or per channel?
- NEW: all controllers with "Soft Off" and "Multicontrol" (max. 7 different radio transmitters can be used with one controller)?

## **LED 24V Dim-Controller**

24V Dim-Controller radio 80W incl. recessed remote control stainless steel look

Order number: 61500050524