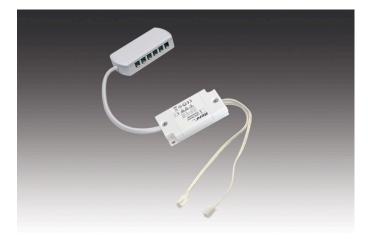

## **Description:**

Dim controller 24V DC as extension to existing remote control, with memory function (after cut off from mains the last setting is recovered), supply cable with two LED 24-plugs and 12-way distributor for the luminaires

## Special features:

- for luminaires with LED 24 plug
- easy plug-in connection for new or existing installations
- with memory function (after cut off from mains the last setting is recovered)
- remote control: to dim and switch (operating distance 15 m / less for walls and ceilings)
- multiple radio controllers can be activated simultaneously using a remote control or per channel?
- NEW: all controllers with "Soft Off" and "Multicontrol" (max. 7 different radio transmitters can be used with one controller)?

24V Dim-Controller radio 80W without remote control (as extension for controllers incl. rc)

Order number: 20805003002