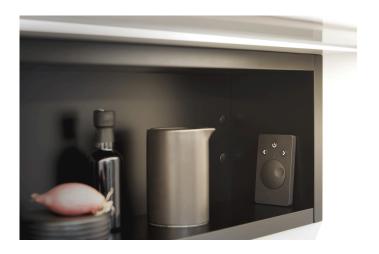

## Special features:

- for luminaires with LED 24 plug
- easy plug-in connection for new or existing installations
- with memory function (after cut off from mains the last setting is recovered)
- remote control: to dim and switch (operating distance 15 m / less for walls and ceilings)
- multiple radio controllers can be activated simultaneously using a remote control or per channel?
- NEW: all controllers with "Soft Off" and "Multicontrol" (max. 7 different radio transmitters can be used with one controller)?

24V Dim-Controller radio 80W without remote control (as extension for controllers incl. rc)

Order number: 20805003002