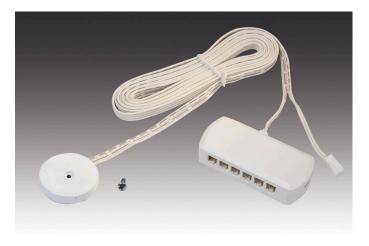

#### Description:

24V Dim controller Sonar, supply cable 2,5 m with LED 24-plugs and 11way distributor for the luminaires, dimming and switching behind wood, glass, or stone with a max. size of 40 mm

Connection: LED-Trafo DC 24 V CE, MM, IP20, SK III Symbols: EAN-No.: 4051268134910 Weight: 0,07 kg