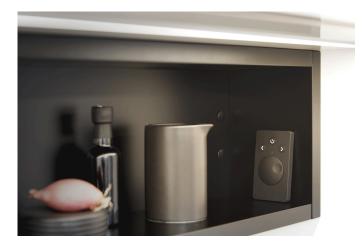

#### **Special features:**

- for luminaires with LED 24 plug
- · easy plug-in connection for new or existing installations
- with memory function (after cut off from mains the last setting is recovered)
- Sonar controller for invisible switching and dimming behind wood, glass, stone, or ceramic with a max. size of 40 mm