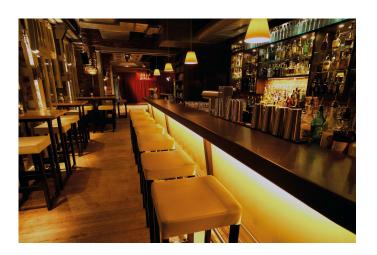

## LED 24V RGB-Controller

Light control for colour appearance (red/green/blue) 24V RGB-Controller DALI 120W with 2x4-way distributor

## Description:

24V RGB controller DALI, supply cable with three LED 24-plugs and two 4-way distributor for the luminaires, dim control cable 0,3m with ferrules

Connection: LED-Trafo DC 24 V Symbols: CE, MM, IP20, SK III EAN-No.: 4051268129404 Weight: 0,115 kg

## Special features:

- for RGB luminaires with RGB plug
- easy plug-in connection for new or existing installations
- with memory function (after cut off from mains the last colour and brightness setting is recovered)
- DALI: dim controller for connection to complex controls or bus systems