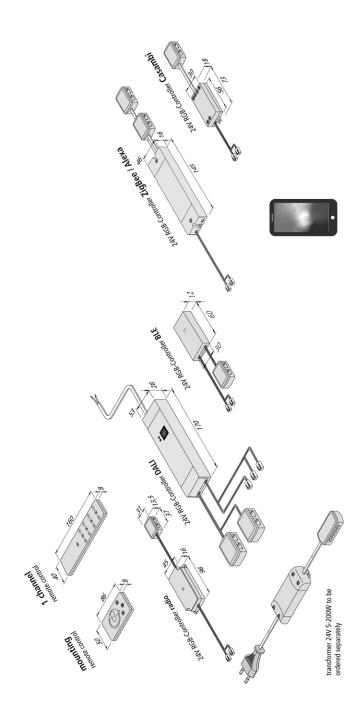

## LED 24V RGB-Controller

Light control for colour appearance (red/green/blue) 24V RGB-Controller DALI 120W with 2x4-way distributor

## Description:

24V RGB controller DALI, supply cable with three LED 24-plugs and two 4-way distributor for the luminaires, dim control cable 0,3m with ferrules

Connection: LED-Trafo DC 24 V Symbols: CE, MM, IP20, SK III EAN-No.: 4051268129404 Weight: 0,115 kg

## Special features:

- for RGB luminaires with RGB plug
- easy plug-in connection for new or existing installations
- with memory function (after cut off from mains the last colour and brightness setting is recovered)
- DALI: dim controller for connection to complex controls or bus systems

## available versions

Choose from the options below. The currently selected one is highlighted in color.

| article number | description                                                                                   |
|----------------|-----------------------------------------------------------------------------------------------|
| 61500050544    | 24V RGB-Controller radio 75W with 1 channel remote control black                              |
| 61500050545    | 24V RGB-Controller radio 75W with 4-way distributor with surface mounted remote control black |
| 61500050541    | 24V RGB-Controller radio 75W with surface mounted remote control stainless steel look         |
| 20805003022    | 24V RGB-Controller radio 75W without remote control (only as extension)                       |
| 61500050543    | 24V RGB-Controller DALI 120W with 2x4-way distributor                                         |
| 61500052221    | 24V RGB-Controller ZigBee / Alexa 96W with 2x4-way distributor                                |
| 61500051621    | 24V RGB-Controller CASAMBI 75W with 4-way distributor                                         |
| 20805005401    | 24V RGB-Controller BLE 120W with 4-way distributor                                            |