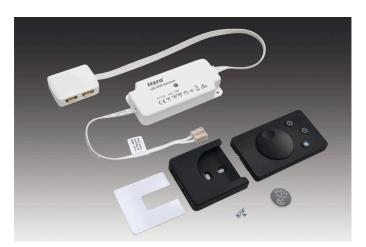

## **Description:**

RGB controller 24V with enclosed surface mounted remote control stainless steel look and wall mounting, with memory function (after cut off from mains the last setting is recovered), incl. battery, supply cable with two LED 24-plugs and 4-way distributor for the luminaires

## Special features:

- for RGB luminaires with RGB plug
- easy plug-in connection for new or existing installations
- with memory function (after cut off from mains the last colour and brightness setting is recovered)
- remote control: to control the colour setting, dim and switch (operating distance 15m / less for walls and ceilings)
- dimmable in four steps / with wall mounting
- colours freely adjustable with colour board / automatic lock-out of the colour board after 1 min.
- 7 colours alternately 8, 16, 32, 64 and 128 sec. adjustable
- gently fading colour flow 8, 16, 32, 64 and 128 sec. adjustable
- multiple radio controllers can be activated simultaneously using one remote control