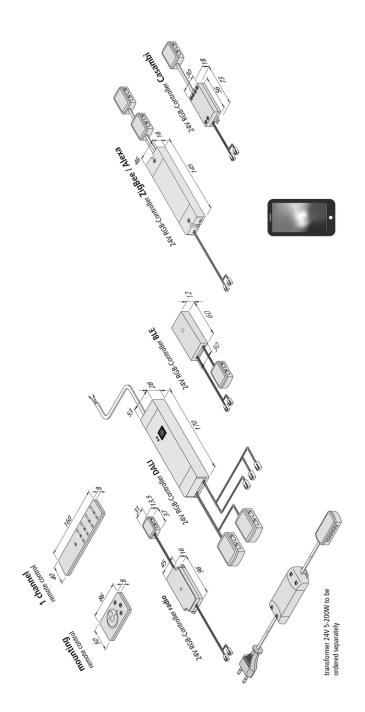

## LED 24V RGB-Controller

Light control for colour appearance (red/green/blue) 24V RGB-Controller radio 75W with 4-way distributor with surface mounted remote control black

## **Description:**

RGB controller 24V with enclosed surface mounted remote control stainless steel look and wall mounting, with memory function (after cut off from mains the last setting is recovered), incl. battery, supply cable with two LED 24-plugs and 4-way distributor for the luminaires

## Special features:

- for RGB luminaires with RGB plug
- easy plug-in connection for new or existing installations
- with memory function (after cut off from mains the last colour and brightness setting is recovered)
- remote control: to control the colour setting, dim and switch (operating distance 15m / less for walls and ceilings)
- dimmable in four steps / with wall mounting
- colours freely adjustable with colour board / automatic lock-out of the colour board after 1 min.
- 7 colours alternately 8, 16, 32, 64 and 128 sec. adjustable
- gently fading colour flow 8, 16, 32, 64 and 128 sec. adjustable
- multiple radio controllers can be activated simultaneously using one remote control