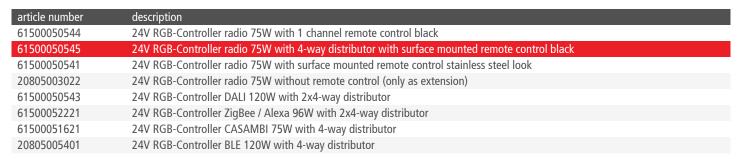

## LED 24V RGB-Controller

Light control for colour appearance (red/green/blue) 24V RGB-Controller radio 75W with 4-way distributor with surface mounted remote control black

## available versions

Choose from the options below. The currently selected one is highlighted in color.

Order number: 61500050545

article in stock

Order number: 61500050545