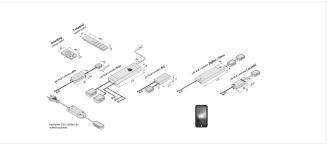

## LED 24V RGB-Controller

Light control for colour appearance (red/green/blue) 24V RGB-Controller radio 75W with 4-way distributor with surface mounted remote control black

## **Description:**

RGB controller 24V with enclosed surface mounted remote control stainless steel look and wall mounting, with memory function (after cut off from mains the last setting is recovered), incl. battery, supply cable with two LED 24-plugs and 4-way distributor for the luminaires

## Special features:

- for RGB luminaires with RGB plug
- easy plug-in connection for new or existing installations
- with memory function (after cut off from mains the last colour and brightness setting is recovered)
- remote control: to control the colour setting, dim and switch (operating distance 15m / less for walls and ceilings)
- dimmable in four steps / with wall mounting
- colours freely adjustable with colour board / automatic lock-out of the colour board after 1 min.
- 7 colours alternately 8, 16, 32, 64 and 128 sec. adjustable
- gently fading colour flow 8, 16, 32, 64 and 128 sec. adjustable
- multiple radio controllers can be activated simultaneously using one remote control