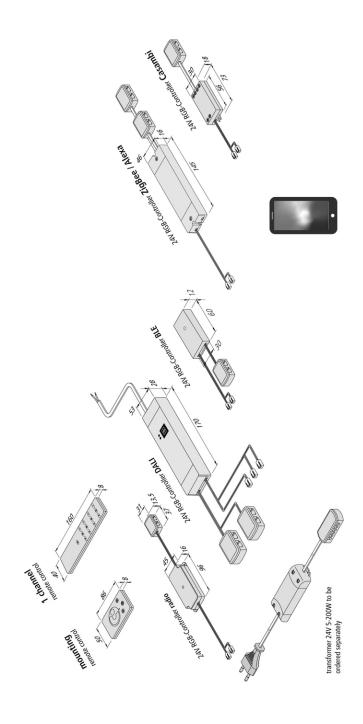

## LED 24V RGB-Controller

Light control for colour appearance (red/green/blue) 24V RGB-Controller radio 75W with surface mounted remote control stainless steel look

## **Description:**

RGB controller 24V with enclosed surface mounted remote control stainless steel look and wall mounting, with memory function (after cut off from mains the last setting is recovered), incl. battery, supply cable with two LED 24-plugs and 4-way distributor for the luminaires

## Special features:

- for RGB luminaires with RGB plug
- easy plug-in connection for new or existing installations
- with memory function (after cut off from mains the last colour and brightness setting is recovered)
- remote control: to control the colour setting, dim and switch (operating distance 15m / less for walls and ceilings)
- dimmable in four steps / with wall mounting
- colours freely adjustable with colour board / automatic lock-out of the colour board after 1 min.
- 7 colours alternately 8, 16, 32, 64 and 128 sec. adjustable
- gently fading colour flow 8, 16, 32, 64 and 128 sec. adjustable
- multiple radio controllers can be activated simultaneously using one remote control

## available versions

Choose from the options below. The currently selected one is highlighted in color.

| article number | description                                                                                   |
|----------------|-----------------------------------------------------------------------------------------------|
| 61500050544    | 24V RGB-Controller radio 75W with 1 channel remote control black                              |
| 61500050545    | 24V RGB-Controller radio 75W with 4-way distributor with surface mounted remote control black |
| 61500050541    | 24V RGB-Controller radio 75W with surface mounted remote control stainless steel look         |
| 20805003022    | 24V RGB-Controller radio 75W without remote control (only as extension)                       |
| 61500050543    | 24V RGB-Controller DALI 120W with 2x4-way distributor                                         |
| 61500052221    | 24V RGB-Controller ZigBee / Alexa 96W with 2x4-way distributor                                |
| 61500051621    | 24V RGB-Controller CASAMBI 75W with 4-way distributor                                         |
| 20805005401    | 24V RGB-Controller BLE 120W with 4-way distributor                                            |