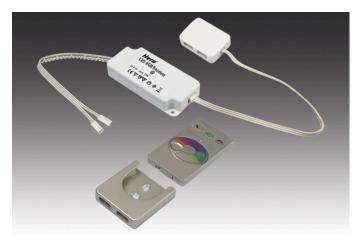

## LED 24V RGB-Controller

Light control for colour appearance (red/green/blue) 24V RGB-Controller radio 75W with surface mounted remote control stainless steel look

## **Description:**

RGB controller 24V with enclosed surface mounted remote control stainless steel look and wall mounting, with memory function (after cut off from mains the last setting is recovered), incl. battery, supply cable with two LED 24-plugs and 4-way distributor for the luminaires

## Special features:

- for RGB luminaires with RGB plug
- easy plug-in connection for new or existing installations
- with memory function (after cut off from mains the last colour and brightness setting is recovered)
- remote control: to control the colour setting, dim and switch (operating distance 15m / less for walls and ceilings)
- dimmable in four steps / with wall mounting
- colours freely adjustable with colour board / automatic lock-out of the colour board after 1 min.
- 7 colours alternately 8, 16, 32, 64 and 128 sec. adjustable
- gently fading colour flow 8, 16, 32, 64 and 128 sec. adjustable
- multiple radio controllers can be activated simultaneously using one remote control

24V RGB-Controller radio 75W with surface mounted remote control stainless steel look

Order number: 61500050541