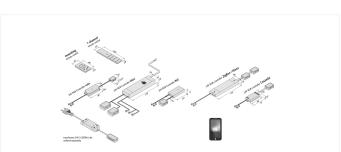

## LED 24V RGB-Controller

Light control for colour appearance (red/green/blue) 24V RGB-Controller radio 75W with surface mounted remote control stainless steel look

## **Description:**

RGB controller 24V with enclosed surface mounted remote control stainless steel look and wall mounting, with memory function (after cut off from mains the last setting is recovered), incl. battery, supply cable with two LED 24-plugs and 4-way distributor for the luminaires

## Special features:

- for RGB luminaires with RGB plug
- easy plug-in connection for new or existing installations
- with memory function (after cut off from mains the last colour and brightness setting is recovered)
- remote control: to control the colour setting, dim and switch (operating distance 15m / less for walls and ceilings)
- dimmable in four steps / with wall mounting
- colours freely adjustable with colour board / automatic lock-out of the colour board after 1 min.
- 7 colours alternately 8, 16, 32, 64 and 128 sec. adjustable
- gently fading colour flow 8, 16, 32, 64 and 128 sec. adjustable
- multiple radio controllers can be activated simultaneously using one remote control

## available versions

Choose from the options below. The currently selected one is highlighted in color.

| article number | description                                                                                   |
|----------------|-----------------------------------------------------------------------------------------------|
| 61500050544    | 24V RGB-Controller radio 75W with 1 channel remote control black                              |
| 61500050545    | 24V RGB-Controller radio 75W with 4-way distributor with surface mounted remote control black |
| 61500050541    | 24V RGB-Controller radio 75W with surface mounted remote control stainless steel look         |
| 20805003022    | 24V RGB-Controller radio 75W without remote control (only as extension)                       |
| 61500050543    | 24V RGB-Controller DALI 120W with 2x4-way distributor                                         |
| 61500052221    | 24V RGB-Controller ZigBee / Alexa 96W with 2x4-way distributor                                |
| 61500051621    | 24V RGB-Controller CASAMBI 75W with 4-way distributor                                         |
| 20805005401    | 24V RGB-Controller BLE 120W with 4-way distributor                                            |