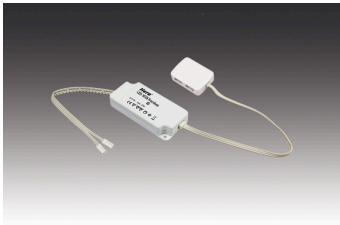

## **Description:**

RGB controller 24V DC as an extension to an existing remote control, with memory function (after cut off from mains the last setting is recovered), incl. battery, supply cable with two LED 24-plugs and 4-way distributor for the luminaires

## Special features:

- for RGB luminaires with RGB plug
- easy plug-in connection for new or existing installations
- with memory function (after cut off from mains the last colour and brightness setting is recovered)
- remote control: to control the colour setting, dim and switch (operating distance 15m / less for walls and ceilings)
- dimmable in four steps / with wall mounting
- colours freely adjustable with colour board / automatic lock-out of the colour board after 1 min.
- 7 colours alternately 8, 16, 32, 64 and 128 sec. adjustable
- gently fading colour flow 8, 16, 32, 64 and 128 sec. adjustable
- multiple radio controllers can be activated simultaneously using one remote control