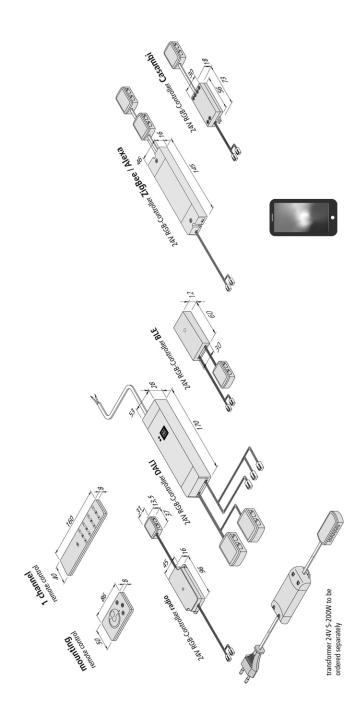

## **LED 24V RGB-Controller**

Light control for colour appearance (red/green/blue) 24V RGB-Controller radio 75W without remote control (only as extension)

## **Description:**

RGB controller 24V DC as an extension to an existing remote control, with memory function (after cut off from mains the last setting is recovered), incl. battery, supply cable with two LED 24-plugs and 4-way distributor for the luminaires

## Special features:

- for RGB luminaires with RGB plug
- easy plug-in connection for new or existing installations
- with memory function (after cut off from mains the last colour and brightness setting is recovered)
- remote control: to control the colour setting, dim and switch (operating distance 15m / less for walls and ceilings)
- dimmable in four steps / with wall mounting
- colours freely adjustable with colour board / automatic lock-out of the colour board after 1 min.
- 7 colours alternately 8, 16, 32, 64 and 128 sec. adjustable
- gently fading colour flow 8, 16, 32, 64 and 128 sec. adjustable
- multiple radio controllers can be activated simultaneously using one remote control

## available versions

Choose from the options below. The currently selected one is highlighted in color.

| article number | description                                                                                   |
|----------------|-----------------------------------------------------------------------------------------------|
| 61500050544    | 24V RGB-Controller radio 75W with 1 channel remote control black                              |
| 61500050545    | 24V RGB-Controller radio 75W with 4-way distributor with surface mounted remote control black |
| 61500050541    | 24V RGB-Controller radio 75W with surface mounted remote control stainless steel look         |
| 20805003022    | 24V RGB-Controller radio 75W without remote control (only as extension)                       |
| 61500050543    | 24V RGB-Controller DALI 120W with 2x4-way distributor                                         |
| 61500052221    | 24V RGB-Controller ZigBee / Alexa 96W with 2x4-way distributor                                |
| 61500051621    | 24V RGB-Controller CASAMBI 75W with 4-way distributor                                         |
| 20805005401    | 24V RGB-Controller BLE 120W with 4-way distributor                                            |