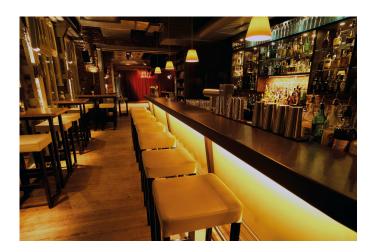

# LED 24V RGB-Controller

Light control for colour appearance (red/green/blue) 24V RGB-Controller ZigBee / Alexa 96W with 2x4-way distributor

#### **Description:**

ZigBee controller for switching and controlling 24V RGB luminaires, easy plug-in connection for new or existing installations, integrable ZigBee Smart Home solution, supply cable with two LED 24-plugs and 4-way distributor for the luminaires

### **Special features:**

- for RGB luminaires with RGB plug
- easy plug-in connection for new or existing installations
- with memory function (after cut off from mains the last colour and brightness setting is recovered)
- easy installation with plug & play components and connecting system
- depending on the hub, control via Philips Hue app or Alexa app