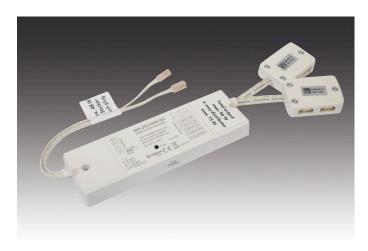

## available versions

Choose from the options below. The currently selected one is highlighted in color.

| article number | description                                                                                   |
|----------------|-----------------------------------------------------------------------------------------------|
| 61500050544    | 24V RGB-Controller radio 75W with 1 channel remote control black                              |
| 61500050545    | 24V RGB-Controller radio 75W with 4-way distributor with surface mounted remote control black |
| 61500050541    | 24V RGB-Controller radio 75W with surface mounted remote control stainless steel look         |
| 20805003022    | 24V RGB-Controller radio 75W without remote control (only as extension)                       |
| 61500050543    | 24V RGB-Controller DALI 120W with 2x4-way distributor                                         |
| 61500052221    | 24V RGB-Controller ZigBee / Alexa 96W with 2x4-way distributor                                |
| 61500051621    | 24V RGB-Controller CASAMBI 75W with 4-way distributor                                         |
| 20805005401    | 24V RGB-Controller BLE 120W with 4-way distributor                                            |