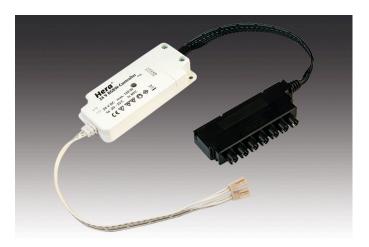

## Accessories RGB(W)-Tape

Light control for colour appearance (red/green/blue/white) 24V RGBW-Controller radio 120W with 7-way distributor, without remote control

## Description:

RGBW-Controller 24V DC without remote control (only as extension), with memory-function (after cut off from mains the last setting is recovered), incl. battery, supply cable with three LED 24 plugs and 7 way distributor

Connection: LED-Trafo DC 24 V Symbols: CE, MM, IP20, SK III

EAN-No.: 4051268145565 Weight: 0,18 kg

**Special features:** 

• without remote controll (only as extension to transformers with remote control)

**Order number:** 20805003053

article in stock