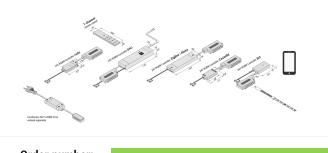

## available versions

Choose from the options below. The currently selected one is highlighted in color.

| article number | description                                                                   | connection system | connection        |
|----------------|-------------------------------------------------------------------------------|-------------------|-------------------|
| 21540012501    | Supply cable RGBW Tape 2500mm                                                 | RGBW              | -                 |
| 21540000100    | Connecting clip RGBW Tape                                                     | RGBW              |                   |
| 21540060001    | Connecting cable RGBW Tape 50mm                                               | RGBW              | -                 |
| 21540060100    | Connecting cable RGBW Tape 150mm                                              | RGBW              | -                 |
| 61500050581    | 24V RGBW-Controller radio 120W with 7-way distributor                         | RGBW              | LED-Trafo DC 24 V |
| 20805003053    | 24V RGBW-Controller radio 120W with 7-way distributor, without remote control | RGBW              | LED-Trafo DC 24 V |
| 61500050582    | 24V RGBW-Controller DALI 120W with 7-way distributor                          | RGBW              | LED-Trafo DC 24 V |
| 61500052231    | 24V RGBW-Controller ZigBee / Alexa 96W with 7-way distributor                 | RGBW              | LED-Trafo DC 24 V |
| 61500051631    | 24V RGBW-Controller CASAMBI 100W with 7-way distributor                       | RGBW              | LED-Trafo DC 24 V |
| 21539042501    | Supply cable RGB Tape 2500mm                                                  | RGB               | -                 |
| 21539060001    | Connecting cable RGB Tape 50mm                                                | RGB               | -                 |
| 21539060101    | Connecting cable RGB Tape 1000mm                                              | RGB               | -                 |
| 21539000100    | Connecting clip RGB Tape                                                      | RGB               | -                 |
| 21539000200    | Corner clip RGB Tape                                                          | RGB               | -                 |
| 21540062001    | Connecting cable RGBW 2000mm                                                  | RGBW              | -                 |
| 20805005501    | 24V RGBW-Controller BLE 120W with 7-way distributor                           | RGBW              | LED-Trafo DC 24 V |