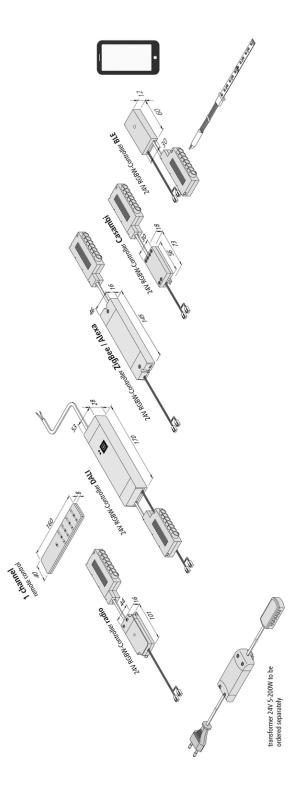

## available versions

Choose from the options below. The currently selected one is highlighted in color.

| article number | description                                                                   | connection system | connection        |
|----------------|-------------------------------------------------------------------------------|-------------------|-------------------|
| 21540012501    | Supply cable RGBW Tape 2500mm                                                 | RGBW              | -                 |
| 21540000100    | Connecting clip RGBW Tape                                                     | RGBW              |                   |
| 21540060001    | Connecting cable RGBW Tape 50mm                                               | RGBW              | -                 |
| 21540060100    | Connecting cable RGBW Tape 150mm                                              | RGBW              | -                 |
| 61500050581    | 24V RGBW-Controller radio 120W with 7-way distributor                         | RGBW              | LED-Trafo DC 24 V |
| 20805003053    | 24V RGBW-Controller radio 120W with 7-way distributor, without remote control | RGBW              | LED-Trafo DC 24 V |
| 61500050582    | 24V RGBW-Controller DALI 120W with 7-way distributor                          | RGBW              | LED-Trafo DC 24 V |
| 61500052231    | 24V RGBW-Controller ZigBee / Alexa 96W with 7-way distributor                 | RGBW              | LED-Trafo DC 24 V |
| 61500051631    | 24V RGBW-Controller CASAMBI 100W with 7-way distributor                       | RGBW              | LED-Trafo DC 24 V |
| 21539042501    | Supply cable RGB Tape 2500mm                                                  | RGB               | -                 |
| 21539060001    | Connecting cable RGB Tape 50mm                                                | RGB               | -                 |
| 21539060101    | Connecting cable RGB Tape 1000mm                                              | RGB               | -                 |
| 21539000100    | Connecting clip RGB Tape                                                      | RGB               | -                 |
| 21539000200    | Corner clip RGB Tape                                                          | RGB               | -                 |
| 21540062001    | Connecting cable RGBW 2000mm                                                  | RGBW              | -                 |
| 20805005501    | 24V RGBW-Controller BLE 120W with 7-way distributor                           | RGBW              | LED-Trafo DC 24 V |