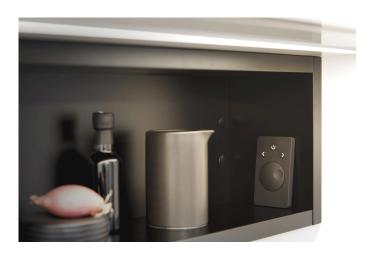

## Description

24V Dynamic controller DALI, supply cable with three LED 24-plugs and two 12-way distributor for the luminaires, dim control cable 0,3m with ferrules

Connection: LED-Trafo DC 24 V Symbols: CE, MM, IP20, SK III EAN-No.: 4051268129411 Weight: 0,125 kg

## Special features:

- for dynamic luminaires with dynamic plug
- easy plug-in connection for new or existing installations
- with memory function (after cut off from mains the last setting is recovered)
- DALI controller: for connection to complex controls or bus systems