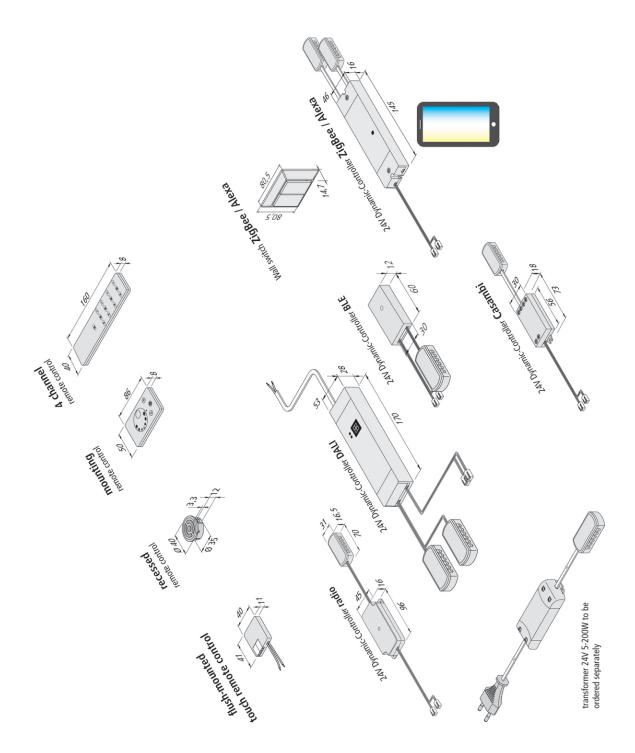

## Description

24V Dynamic controller DALI, supply cable with three LED 24-plugs and two 12-way distributor for the luminaires, dim control cable 0,3m with ferrules

Connection: LED-Trafo DC 24 V Symbols: CE, MM, IP20, SK III EAN-No.: 4051268129411 Weight: 0,125 kg

## Special features:

- for dynamic luminaires with dynamic plug
- easy plug-in connection for new or existing installations
- with memory function (after cut off from mains the last setting is recovered)
- DALI controller: for connection to complex controls or bus systems

## available versions

Choose from the options below. The currently selected one is highlighted in color.

| article number | description                                                                                    | connection system | connection             |
|----------------|------------------------------------------------------------------------------------------------|-------------------|------------------------|
| 20805003015    | 24V Dynamic-Controller radio 75W incl. flush-mounted touch-remote-control                      | Dynamic           | LED-Trafo DC 24 V      |
| 61500050532    | 24V Dynamic-Controller radio 75W incl. 4 channel remote control black                          | Dynamic           | LED-Trafo DC 24 V      |
| 61500050529    | 24V Dynamic-Controller radio 75W incl. surface mounted remote control black                    | Dynamic           | LED-Trafo DC 24 V      |
| 61500050531    | 24V Dynamic-Controller radio 75W incl. surface mounted remote control stainless steel look     | Dynamic           | LED-Trafo DC 24 V      |
| 61500050530    | 24V Dynamic-Controller radio 75W with 4-way distributor incl. recessed remote control black    | Dynamic           | LED-Trafo DC 24 V      |
| 61500050534    | 24V Dynamic-Controller radio 75W incl. recessed remote control stainless steel look            | Dynamic           | LED-Trafo DC 24 V      |
| 20805003012    | 24V Dynamic-Controller radio 75W without remote control (as extension to controllers incl. rc) | Dynamic           | LED-Trafo DC 24 V      |
| 20805002051    | Flush-mounted touch remote control to adjust the colour, dim and switch                        | -                 | 220 - 240V / 50 - 60Hz |
| 61500050631    | 4 channel remote control black                                                                 | -                 | -                      |
| 61500050643    | Surface mounted remote control Dynamic black                                                   | -                 | -                      |
| 61500050641    | Surface mounted remote control Dynamic stainless steel look                                    | -                 | -                      |
| 61500050653    | Recessed remote control Dynamic black                                                          | -                 | -                      |
| 61500050651    | Recessed remote control Dynamic stainless steel look                                           | -                 | -                      |
| 61500050533    | 24V Dynamic-Controller DALI 120W with 2x4-way distributor                                      | Dynamic           | LED-Trafo DC 24 V      |
| 61500052211    | 24V Dynamic-Controller ZigBee / Alexa 96W with 2x12-way distributor                            | Dynamic           | LED-Trafo DC 24 V      |
| 21703260101    | Wall switch Dynamic ZigBee / Alexa white                                                       | Dynamic           | -                      |
| 61500051611    | 24V Dynamic-Controller CASAMBI 75W with 12-way distributor                                     | Dynamic           | LED-Trafo DC 24 V      |
| 20805005011    | 24V Dynamic-Controller Touch 48W with 3 solder bridges                                         | Dynamic           | LED-Trafo DC 24 V      |
| 61500052801    | Wall switch Dynamic ZigBee / Alexa white+ Controller 96W                                       | Dynamic           | LED-Trafo DC 24 V      |
| 20805005201    | 24V Dynamic-Controller BLE 120W with 12-way distributor                                        | Dynamic           | LED-Trafo DC 24 V      |
|                |                                                                                                |                   |                        |