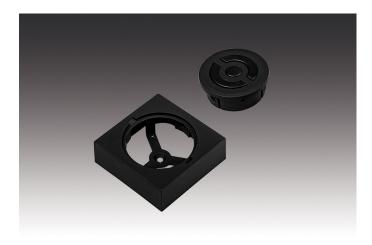

## LED 24V Dynamic-Controller

Light control for colour temperature Recessed remote control Dynamic black

Order number: 61500050653