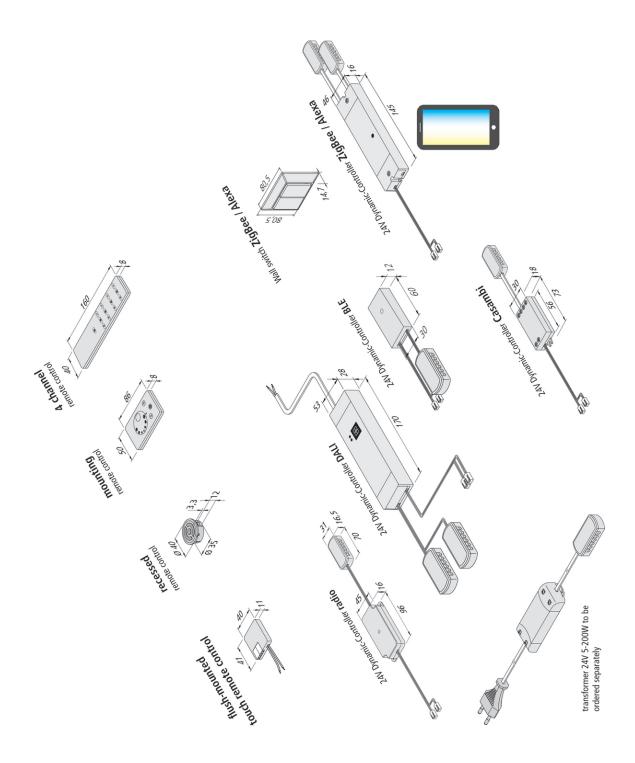

## available versions

Choose from the options below. The currently selected one is highlighted in color.

| article number | description                                                                                    | connection system | connection             |
|----------------|------------------------------------------------------------------------------------------------|-------------------|------------------------|
| 20805003015    | 24V Dynamic-Controller radio 75W incl. flush-mounted touch-remote-control                      | Dynamic           | LED-Trafo DC 24 V      |
| 61500050532    | 24V Dynamic-Controller radio 75W incl. 4 channel remote control black                          | Dynamic           | LED-Trafo DC 24 V      |
| 61500050529    | 24V Dynamic-Controller radio 75W incl. surface mounted remote control black                    | Dynamic           | LED-Trafo DC 24 V      |
| 61500050531    | 24V Dynamic-Controller radio 75W incl. surface mounted remote control stainless steel look     | Dynamic           | LED-Trafo DC 24 V      |
| 61500050530    | 24V Dynamic-Controller radio 75W with 4-way distributor incl. recessed remote control black    | Dynamic           | LED-Trafo DC 24 V      |
| 61500050534    | 24V Dynamic-Controller radio 75W incl. recessed remote control stainless steel look            | Dynamic           | LED-Trafo DC 24 V      |
| 20805003012    | 24V Dynamic-Controller radio 75W without remote control (as extension to controllers incl. rc) | Dynamic           | LED-Trafo DC 24 V      |
| 20805002051    | Flush-mounted touch remote control to adjust the colour, dim and switch                        | -                 | 220 - 240V / 50 - 60Hz |
| 61500050631    | 4 channel remote control black                                                                 | -                 | -                      |
| 61500050643    | Surface mounted remote control Dynamic black                                                   | -                 | -                      |
| 61500050641    | Surface mounted remote control Dynamic stainless steel look                                    | -                 | -                      |
| 61500050653    | Recessed remote control Dynamic black                                                          | -                 | -                      |
| 61500050651    | Recessed remote control Dynamic stainless steel look                                           | -                 | -                      |
| 61500050533    | 24V Dynamic-Controller DALI 120W with 2x4-way distributor                                      | Dynamic           | LED-Trafo DC 24 V      |
| 61500052211    | 24V Dynamic-Controller ZigBee / Alexa 96W with 2x12-way distributor                            | Dynamic           | LED-Trafo DC 24 V      |
| 21703260101    | Wall switch Dynamic ZigBee / Alexa white                                                       | Dynamic           | -                      |
| 61500051611    | 24V Dynamic-Controller CASAMBI 75W with 12-way distributor                                     | Dynamic           | LED-Trafo DC 24 V      |
| 20805005011    | 24V Dynamic-Controller Touch 48W with 3 solder bridges                                         | Dynamic           | LED-Trafo DC 24 V      |
| 61500052801    | Wall switch Dynamic ZigBee / Alexa white+ Controller 96W                                       | Dynamic           | LED-Trafo DC 24 V      |
| 20805005201    | 24V Dynamic-Controller BLE 120W with 12-way distributor                                        | Dynamic           | LED-Trafo DC 24 V      |