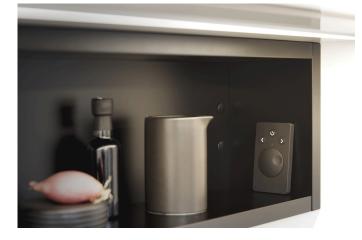

# LED 24V Dim-Controller

Light control Recessed remote control dim black

CE

WW

#### Special features:

- for luminaires with LED 24 plug
- easy plug-in connection for new or existing installations
- with memory function (after cut off from mains the last setting is recovered)
- remote control: to dim and switch (operating distance 15 m / less for walls and ceilings)
- recessed remote control for wood with 35 mm cut-out min. 12 mm incl. mounting housing stainless steel look or for use in standard sockets
- multiple radio controllers can be activated simultaneously using a remote control or per channel
- NEW: all controllers with "Soft Off" and "Multicontrol" (max. 7 different radio transmitters can be used with one controller)