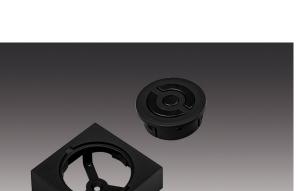

#### Special features:

- for luminaires with LED 24 plug
- easy plug-in connection for new or existing installations
- with memory function (after cut off from mains the last setting is recovered)
- remote control: to dim and switch (operating distance 15 m / less for walls and ceilings)
- recessed remote control for wood with 35 mm cut-out min. 12 mm incl. mounting housing stainless steel look or for use in standard sockets
- multiple radio controllers can be activated simultaneously using a remote control or per channel
- NEW: all controllers with "Soft Off" and "Multicontrol" (max. 7 different radio transmitters can be used with one controller)