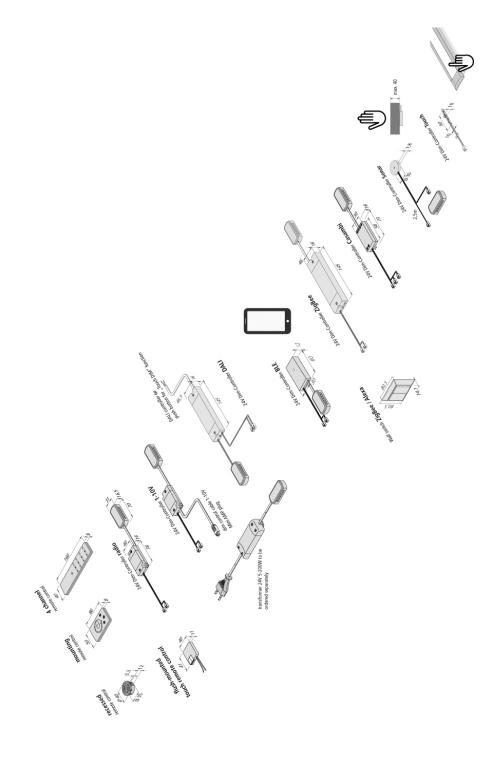

#### **Description:**

24V Dim controller Sonar, supply cable 2,5m with LED 24-plugs and 11way distributor for the luminaires, dimming and switching behind wood, glass or stone with a max. size of 40 mm

#### Special features:

- for luminaires with LED 24 plug
- easy plug-in connection for new or existing installations
- with memory function (after cut off from mains the last setting is recovered)
- remote control: to dim and switch (operating distance 15 m / less for walls and ceilings)
- recessed remote control for wood with 35 mm cut-out min. 12 mm incl. mounting housing stainless steel look or for use in standard sockets
- multiple radio controllers can be activated simultaneously using a remote control or per channel
- NEW: all controllers with "Soft Off" and "Multicontrol" (max. 7 different radio transmitters can be used with one controller)