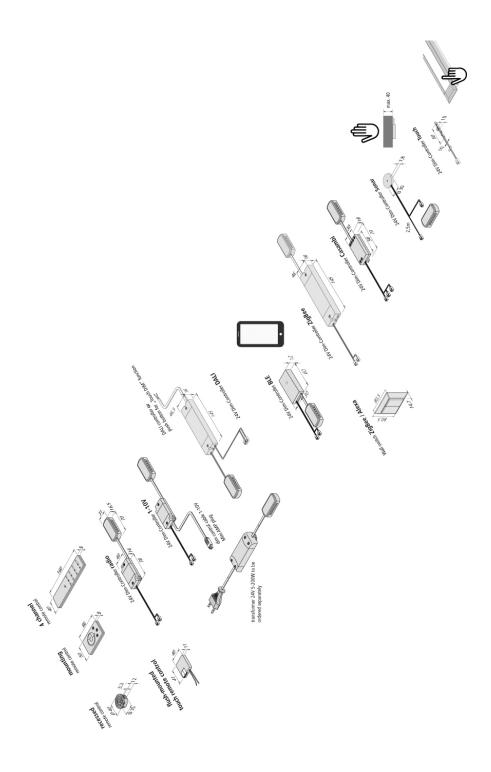

## available versions

Choose from the options below. The currently selected one is highlighted in color.

|                |                                                                                             |                   | ,•                |
|----------------|---------------------------------------------------------------------------------------------|-------------------|-------------------|
| article number | description                                                                                 | connection system | connection        |
| 20805003006    | 24V Dim-Controller radio 80W incl. flush-mounted touch-remote-control                       | LED 24            | LED-Trafo DC 24 V |
| 61500050526    | 24V Dim-Controller radio 80W incl. 4 channel remote control black                           | LED 24            | LED-Trafo DC 24 V |
| 61500050521    | 24V Dim-Controller radio 80W incl. surface mounted remote control black                     | LED 24            | LED-Trafo DC 24 V |
| 61500050523    | 24V Dim-Controller radio 80W incl. surface mounted remote control stainless steel look      | LED 24            | LED-Trafo DC 24 V |
| 61500050522    | 24V Dim-Controller radio 80W incl. recessed remote control black                            | LED 24            | LED-Trafo DC 24 V |
| 61500050524    | 24V Dim-Controller radio 80W incl. recessed remote control stainless steel look             | LED 24            | LED-Trafo DC 24 V |
| 20805003002    | 24V Dim-Controller radio 80W without remote control (as extension for controllers incl. rc) | LED 24            | LED-Trafo DC 24 V |
| 61500050603    | Surface mounted remote control dim black                                                    | -                 | -                 |
| 61500050601    | Surface mounted remote control dim stainless steel look                                     | -                 | -                 |
| 61500050623    | Recessed remote control dim black                                                           | -                 | -                 |
| 61500050621    | Recessed remote control dim stainless steel look                                            | -                 | -                 |
| 20805003001    | 24V Dim-Controller 1-10V 80W with 12-way distributor                                        | LED 24            | LED-Trafo DC 24 V |
| 61500050511    | 24V Dim-Controller DALI 120W with 12-way distributor                                        | LED 24            | LED-Trafo DC 24 V |
| 61500052201    | 24V Dim-Controller ZigBee / Alexa 96W with 12-way distributor                               | LED 24            | LED-Trafo DC 24 V |
| 21703250101    | Wall switch Dim ZigBee / Alexa white                                                        | LED 24            | LED-Trafo DC 24 V |
| 61500051601    | 24V Dim-Controller CASAMBI 120W with 12-way distributor                                     | LED 24            | LED-Trafo DC 24 V |
| 20805003041    | 24V Dim-Controller Sonar 48W with 11-way distributor                                        | LED 24            | LED-Trafo DC 24 V |
| 20805005001    | 24V Dim-Controller Touch 60W with 2 solder bridges                                          | LED 24            | LED-Trafo DC 24 V |
| 61500052701    | Wall switch Dim ZigBee / Alexa white + Controller 96W                                       | LED 24            | LED-Trafo DC 24 V |
| 20805005101    | 24V Dimm-Controller BLE 120W with 12-way distributor                                        | LED 24            | LED-Trafo DC 24 V |