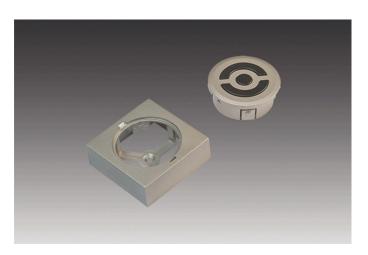

## Special features:

- for luminaires with LED 24 plug
- easy plug-in connection for new or existing installations
- with memory function (after cut off from mains the last setting is recovered)
- remote control: to dim and switch (operating distance 15 m / less for walls and ceilings)
- recessed remote control for wood with 35 mm cut-out min. 12 mm incl. mounting housing stainless steel look or for use in standard sockets
- multiple radio controllers can be activated simultaneously using a remote control or per channel
- NEW: all controllers with "Soft Off" and "Multicontrol" (max. 7 different radio transmitters can be used with one controller)