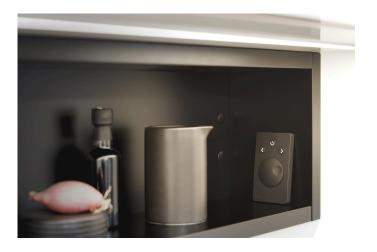

## LED 24V Dim-Controller

24V Dim controller Sonar, supply cable 2,5m with LED 24-plugs and 11-way distributor for the luminaires, dimming and switching behind wood, glass or stone with a max. size of 40 mm

## Special features:

- for luminaires with LED 24 plug
- easy plug-in connection for new or existing installations
- with memory function (after cut off from mains the last setting is recovered)
- remote control: to dim and switch (operating distance 15 m / less for walls and ceilings)
- recessed remote control for wood with 35 mm cut-out min. 12 mm incl. mounting housing stainless steel look or for use in standard sockets
- multiple radio controllers can be activated simultaneously using a remote control or per channel
- NEW: all controllers with "Soft Off" and "Multicontrol" (max. 7 different radio transmitters can be used with one controller)