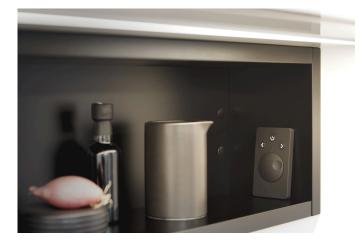

### Light control Surface mounted remote control dim black

#### **Description:**

surface mounted remote control as extension to an existing radio controller Dim Anbau-Funkfernbedienung als Erweiterung zum Anlernen auf bereits vorhandenen Funk-Controller Dimm, inkl. Batterie

#### Special features:

- for luminaires with LED 24 plug
- easy plug-in connection for new or existing installations
- with memory function (after cut off from mains the last setting is recovered)
- remote control: to dim and switch (operating distance 15 m / less for walls and ceilings)
- surface mounted remote control with wall mounting
- multiple radio controllers can be activated simultaneously using a remote control or per channel
- NEW: all controllers with "Soft Off" and "Multicontrol" (max. 7 different radio transmitters can be used with one controller)