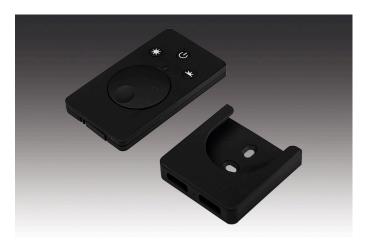

### Light control Surface mounted remote control dim black

#### **Description:**

surface mounted remote control as extension to an existing radio controller Dim Anbau-Funkfernbedienung als Erweiterung zum Anlernen auf bereits vorhandenen Funk-Controller Dimm, inkl. Batterie

#### Special features:

- for luminaires with LED 24 plug
- easy plug-in connection for new or existing installations
- with memory function (after cut off from mains the last setting is recovered)
- remote control: to dim and switch (operating distance 15 m / less for walls and ceilings)
- surface mounted remote control with wall mounting
- multiple radio controllers can be activated simultaneously using a remote control or per channel
- NEW: all controllers with "Soft Off" and "Multicontrol" (max. 7 different radio transmitters can be used with one controller)