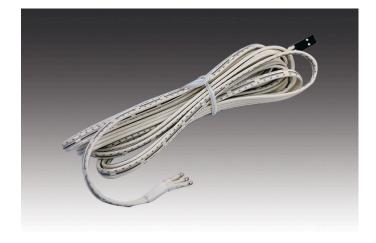

## Accessories Dynamic/RGB luminaires

Supply cable Dynamic Tape 2,5m

## Description:

supply cable Dynamic Tape with Dynamic plugs, as connection between transformer and first tape

Symbols: CE, MM, IP20, SK III EAN-No.: 4051268129428 Weight: 0,035 kg