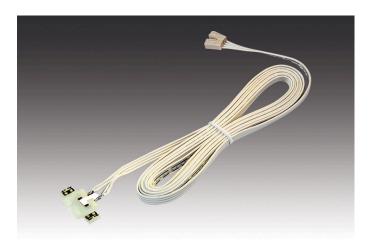

### **Description:**

supply cable LED Tape 1200 with LED 24-plug, as connection between transformer and LED strip

Connection: LED-Trafo DC 24 V Symbols: CE, MM, IP20, SK III EAN-No.: 4051268150835

Weight: 0,04 kg