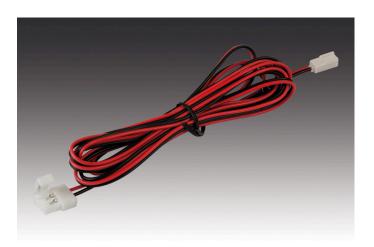

## Description:

supply cable LED Tape with LED 24-plug, as connection between transformer and LED strip

Connection: LED-Trafo DC 24 V Symbols: CE, MM, IP20, SK III EAN-No.: 4051268114349 Weight: 0,023 kg